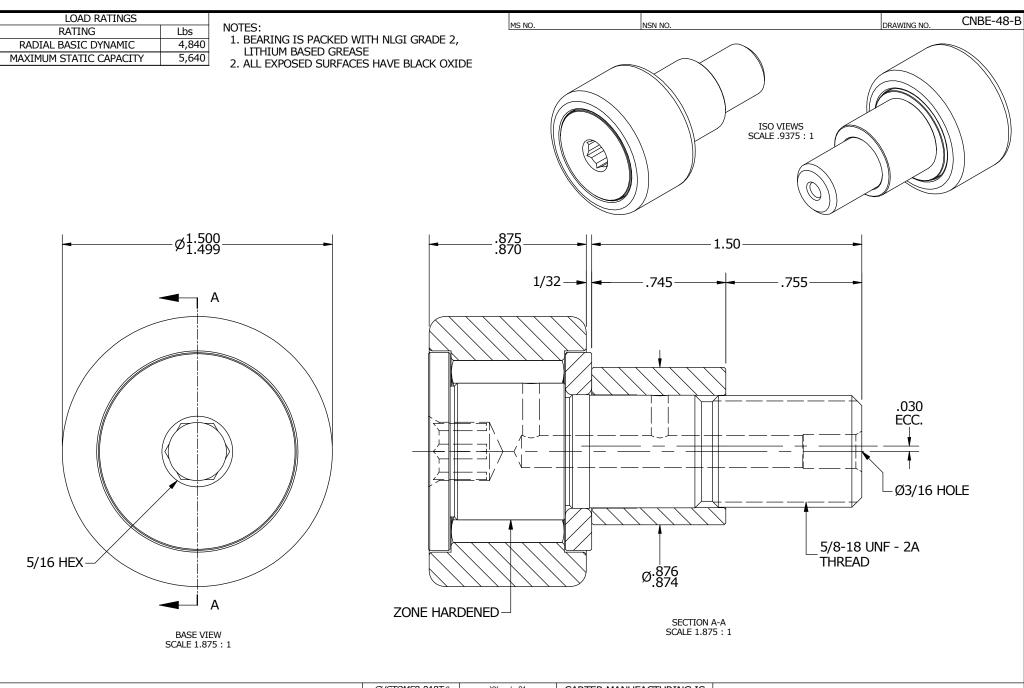

MATERIAL NOTES:

OUTER RACE - BEARING STEEL, HEAT TREATED STUD - BEARING STEEL, ZONE HARDENED NEEDLE ROLLERS - BEARING STEEL, HEAT TREATED WASHER - COLD ROLLED STEEL, HEAT TREATED ECCENTRIC SLEEVE - COLD ROLLED STEEL