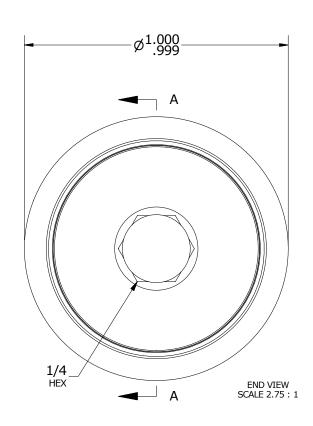

| RECOMMENDED MOUNTING HOLE Ø |      |        |  |  |  |
|-----------------------------|------|--------|--|--|--|
| Limit                       | Inch | mm     |  |  |  |
| MIN                         | .627 | 15.926 |  |  |  |
| MAX                         | .629 | 15.977 |  |  |  |