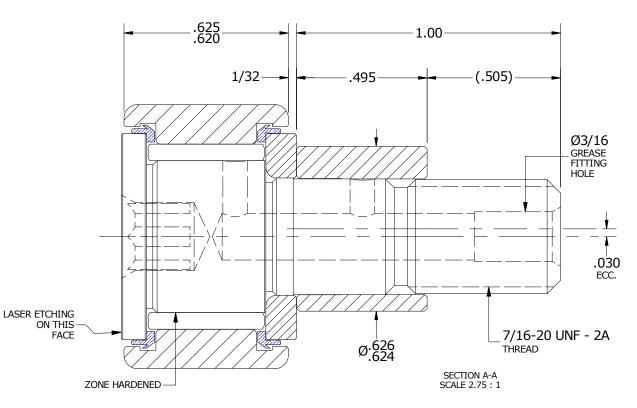

BEARING IS PACKED WITH NLGI GRADE 2, LITHIUM MS NO.
BASED GREASE (UNLESS OTHERWISE SPECIFIED)

ALL EXPOSED STEEL SURFACES HAVE BLACK OXIDE

LIMITING SPEED:
 A. GREASE = 4,800 RPM
 CUSTOM LASER ETCHING UPON REQUEST

## MATERIAL NOTES:

OUTER RING - BEARING STEEL, HEAT TREATED STUD - BEARING STEEL, ZONE HARDENED NEEDLE ROLLER(S) - BÉARING STEEL, HEAT TREATED WASHER - BEARÌNG STEEL, HEAT TRÉATED ECCENTRIC SLEEVE - STEEL SEAL(S) - SYNTHETIC