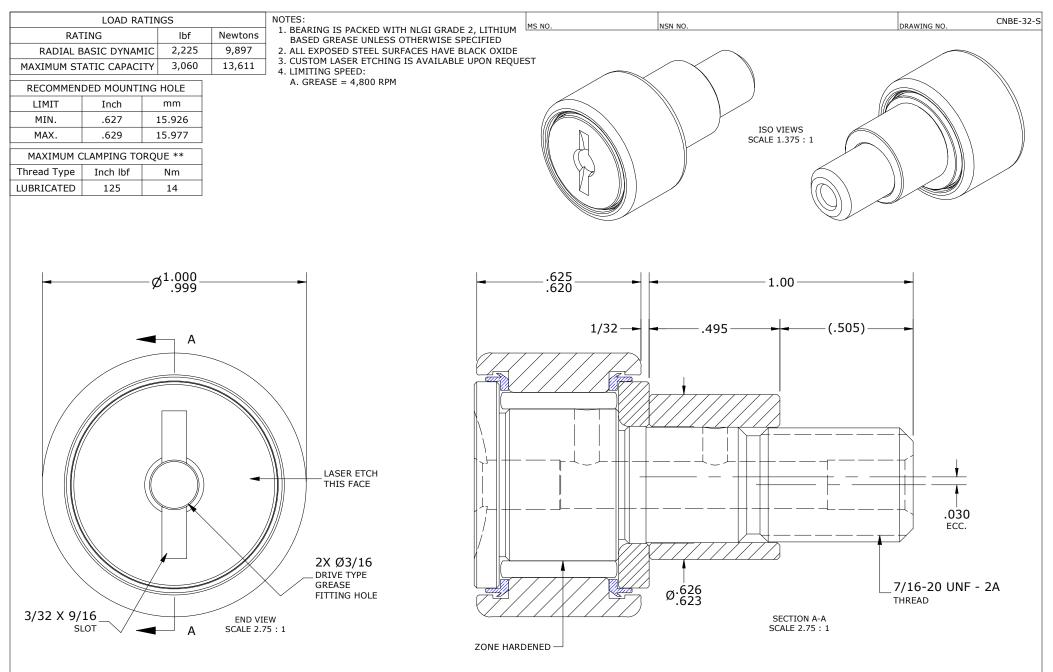

\*\* TORQUE SPECIFICATION IS BASED ON LUBRICATED THREADS, IF USING CLEAN DRY THREADS DOUBLE TORQUE VALUE

| MATERIAL NOTES:<br>OUTER RING - BEARING STEEL, HEAT TREATED<br>STUD - BEARING STEEL, ZONE HARDENED<br>NEEDLE ROLLER(S) - BEARING STEEL, HEAT TREATED<br>WASHER - BEARING STEEL, HEAT TREATED<br>SEAL(S) - SYNTHETIC<br>ECCENTRIC SLEEVE - STEEL | CUSTOMER PART#                 | $\begin{array}{l} XX = \pm .01 \\ XXX = \pm .005 \\ XXXX = \pm .0005 \\ ANGLES = \pm 1' \\ INCH [METRIC] \\ FRACTION = \pm 1/32 \end{array}$ | CARTER MANUFACTURING IS<br>NOT RESPONSIBLE FOR<br>TYPOGRAPHICAL ERRORS |           | CARTER MANUFACTURING CO., INC.<br>GRAND HAVEN, MICHIGAN 49417 |           |            |                   |
|-------------------------------------------------------------------------------------------------------------------------------------------------------------------------------------------------------------------------------------------------|--------------------------------|----------------------------------------------------------------------------------------------------------------------------------------------|------------------------------------------------------------------------|-----------|---------------------------------------------------------------|-----------|------------|-------------------|
|                                                                                                                                                                                                                                                 |                                |                                                                                                                                              | REVISION                                                               |           | PART NAME: ASSEMBLY                                           |           | PRODUCT TY | PRODUCT TYPE: CNB |
|                                                                                                                                                                                                                                                 | <u>E</u> NGINEERING <u>C</u> H | ANGE <u>O</u> RDER NOTE                                                                                                                      | С                                                                      | AUTHOR BY | DRAWN BY                                                      | CHK'D BY  | SALES      | MATERIAL          |
|                                                                                                                                                                                                                                                 |                                |                                                                                                                                              |                                                                        | HG        | JAF                                                           | MD        | NC         | NOTED             |
|                                                                                                                                                                                                                                                 |                                |                                                                                                                                              | REVISON BY                                                             | DATE      | DATE                                                          | DATE      | DATE       | SHEET             |
|                                                                                                                                                                                                                                                 |                                |                                                                                                                                              | SGW                                                                    | 1/12/2022 | 6/26/2006                                                     | 1/12/2022 | 1/12/2022  | 1 OF 2            |