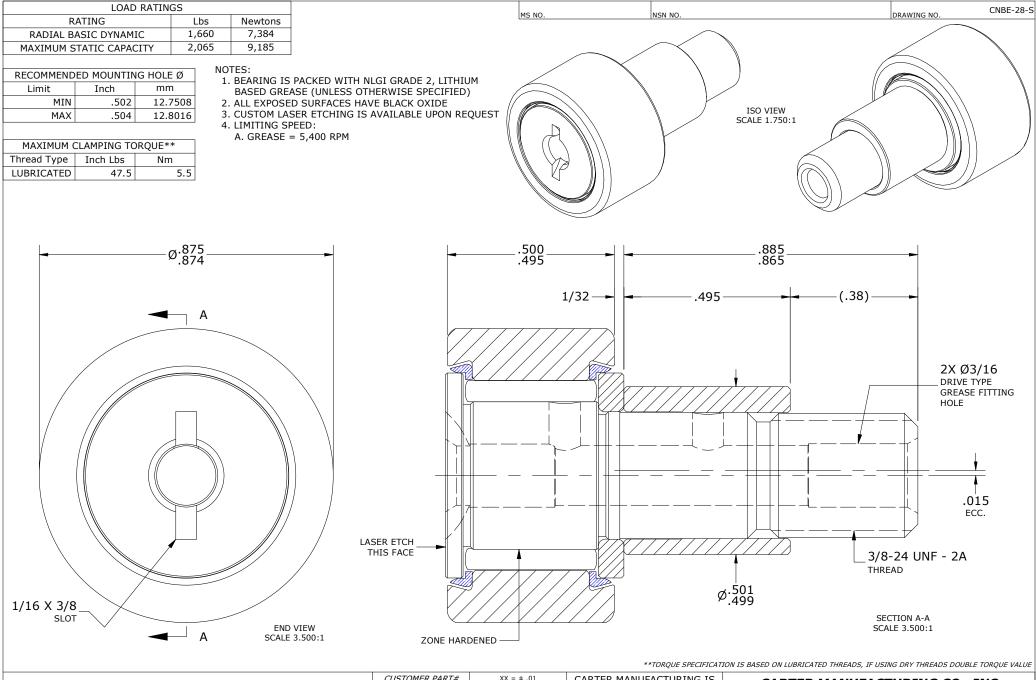

| MATERIAL NOTES:<br>OUTER RING - BEARING STEEL, HEAT TREATED<br>STUD - BEARING STEEL, ZONE HARDENED<br>NEEDLE ROLLER(S) - BEARING STEEL, HEAT TREATED<br>WASHER - BEARING STEEL, HEAT TREATED<br>ECCENTRIC SLEEVE - STEEL<br>SEAL(S) - SYNTHETIC | CUSTOMER PART#                         | XX = ± .01<br>XXX = ± .005<br>XXXX = ± .0005<br>ANGLES = ± 1'<br>INCH [METRIC]<br>FRACTION = ± 1/32 | CARTER MANUFACTURING IS<br>NOT RESPONSIBLE FOR<br>TYPOGRAPHICAL ERRORS |           | CARTER MANUFACTURING CO., INC.<br>GRAND HAVEN, MICHIGAN 49417 |          |            |                    |
|-------------------------------------------------------------------------------------------------------------------------------------------------------------------------------------------------------------------------------------------------|----------------------------------------|-----------------------------------------------------------------------------------------------------|------------------------------------------------------------------------|-----------|---------------------------------------------------------------|----------|------------|--------------------|
|                                                                                                                                                                                                                                                 |                                        |                                                                                                     | REVISION                                                               |           | PART NAME: ASSEMBLY                                           |          | PRODUCT TY | PRODUCT TYPE: CNBE |
|                                                                                                                                                                                                                                                 | <u><b>E</b></u> NGINEERING <u>C</u> HA | IANGE <u>O</u> RDER NOTE                                                                            | 6                                                                      | AUTHOR BY | DRAWN BY                                                      | CHK'D BY | SALES      | MATERIAL           |
|                                                                                                                                                                                                                                                 |                                        |                                                                                                     | C                                                                      | HG        | JAF                                                           | MD       | KR         | NOTED              |
|                                                                                                                                                                                                                                                 |                                        |                                                                                                     | REVISON BY                                                             | DATE      | DATE                                                          | DATE     | DATE       | SHEET              |
|                                                                                                                                                                                                                                                 |                                        |                                                                                                     | SGW                                                                    | 6/4/2020  | 6/23/2006                                                     | 6/4/2020 | 5/5/2017   | 1 OF 2             |