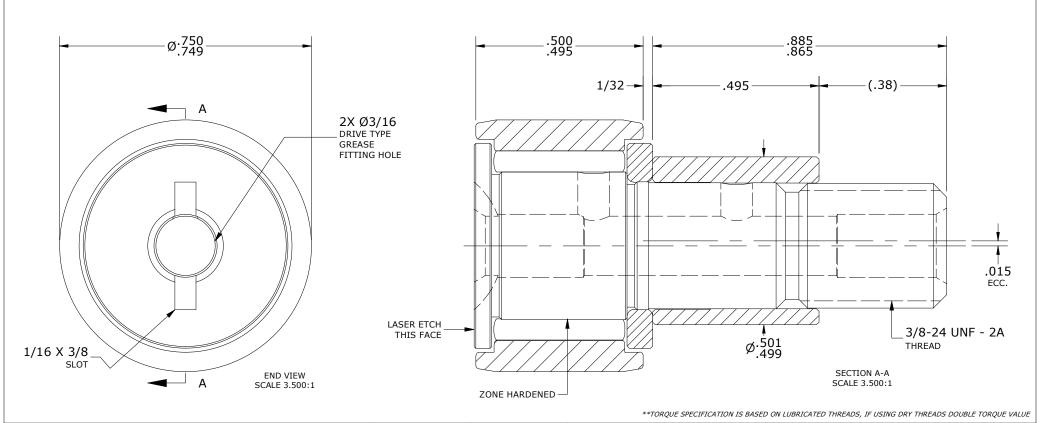

| RECOMMENDED MOUNTING HOLE Ø |      |         |  |  |  |
|-----------------------------|------|---------|--|--|--|
| Limit                       | Inch | mm      |  |  |  |
| MIN                         | .502 | 12.7508 |  |  |  |
| MAX                         | .504 | 12.8016 |  |  |  |

| MAXIMUM CLAMPING TORQUE** |          |     |  |  |
|---------------------------|----------|-----|--|--|
| Thread Type               | Inch Lbs | Nm  |  |  |
| LUBRICATED                | 47.5     | 5.5 |  |  |

## NOTES:

- 1. BEARING IS PACKED WITH NLGI GRADE 2, LITHIUM BASED GREASE (UNLESS OTHERWISE SPECIFIED)
- 2. ALL EXPOSED STEEL SURFACES HAVE BLACK OXIDE 3. CUSTOM LASER ETCHING UPON REQUEST
- 4. LIMITING SPEED:
- A. GREASE = 6,400 RPM

CNBE-24

MATERIAL NOTES:

OUTER RING - BEARING STEEL, HEAT TREATED STUD - BEARING STEEL, ZONE HARDENED NEEDLE ROLLER(S) - BEARING STEEL, HEAT TREATED WASHER - BEARING STEEL, HEAT TREATED ECCENTRIC SLEEVE - STEEL