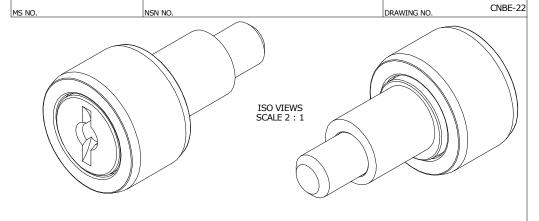

## NOTES:

- 1. BEARING IS PACKED WITH NLGI GRADE 2, LITHIUM
  BASED GREASE (UNLESS OTHERWISE SPECIFIED)
  2. ALL EXPOSED STEEL SURFACES HAVE BLACK OXIDE
  3. LIMITING SPEED:
  A. GREASE = 8,300 RPM
  4. CUSTOM LASER ETCHING IS AVAILABLE UPON REQUEST