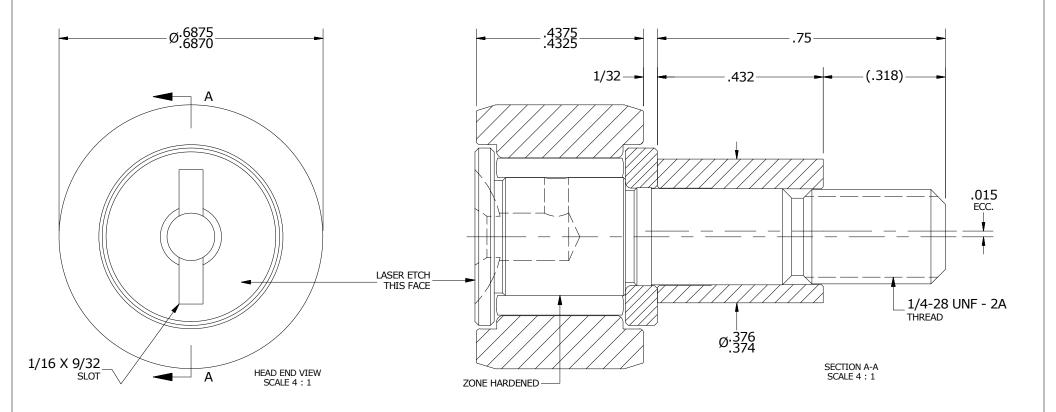

| LOAD RATINGS            |       |         |  |  |  |
|-------------------------|-------|---------|--|--|--|
| RATING                  | Lbs   | Newtons |  |  |  |
| RADIAL BASIC DYNAMIC    | 955   | 4,248   |  |  |  |
| MAXIMUM STATIC CAPACITY | 1,215 | 5,405   |  |  |  |

| RECOMMENDED MOUNTING HOLE Ø |      |        |  |  |  |
|-----------------------------|------|--------|--|--|--|
| Limit                       | Inch | mm     |  |  |  |
| MIN                         | .377 | 9.5758 |  |  |  |
| MAX                         | .379 | 9.6266 |  |  |  |

| MAXIMUM CLAMPING TORQUE |          |      |  |  |  |
|-------------------------|----------|------|--|--|--|
| Thread Type             | Inch Lbs | Nm   |  |  |  |
| DRY                     | 35       | 3.95 |  |  |  |
| LUBRICATED              | 70       | 7.91 |  |  |  |

## NOTES:

- 1. BEARING IS PACKED WITH NLGI GRADE 2, LITHIUM
  BASED GREASE (UNLESS OTHERWISE SPECIFIED)
  2. ALL EXPOSED STEEL SURFACES HAVE BLACK OXIDE
  3. LIMITING SPEED:
  A. GREASE = 8,300 RPM
  4. CUSTOM LASER ETCHING IS AVAILABLE UPON REQUEST

| MATERIAL NOTES:                                                                                                                                                                                                   | CUSTOMER PART#  | XX = ± .01<br>XXX = ± .005<br>XXXX = ± .0005<br>ANGLES = ± 1 | TYPOGRAPHICAL ERRORS |           | CARTER MANUFACTURING CO., INC. GRAND HAVEN, MICHIGAN 49417 |           |            |                    |  |
|-------------------------------------------------------------------------------------------------------------------------------------------------------------------------------------------------------------------|-----------------|--------------------------------------------------------------|----------------------|-----------|------------------------------------------------------------|-----------|------------|--------------------|--|
| OUTER RING - BEARING STEEL, HEAT TREATED<br>STUD - BEARING STEEL, ZONE HARDENED<br>NEEDLE ROLLER(S) - BEARING STEEL, HEAT TREATED<br>WASHER - BEARING STEEL, HEAT TREATED<br>ECCENTRIC SLEEVE - COLD ROLLED STEEL |                 | INCH [METRIC]<br>FRACTION = ± 1/32                           | REVI                 | SION      | PART NAME: ASSEMBLY                                        |           | PRODUCT TY | PRODUCT TYPE: CNBE |  |
|                                                                                                                                                                                                                   | ENGINEERING CHA | CHANGE ORDER NOTE                                            | ۸                    | AUTHOR BY | DRAWN BY                                                   | CHK'D BY  | SALES      | MATERIAL           |  |
|                                                                                                                                                                                                                   |                 |                                                              | Α                    | JGV       | JAF                                                        | JGV       | KPR        | NOTED              |  |
|                                                                                                                                                                                                                   |                 |                                                              | REVISON BY           | DATE      | DATE                                                       | DATE      | DATE       | SHEET              |  |
|                                                                                                                                                                                                                   |                 |                                                              | JAF                  | 6/21/2006 | 6/21/2006                                                  | 6/21/2006 | 6/21/2006  | 1 OF 2             |  |