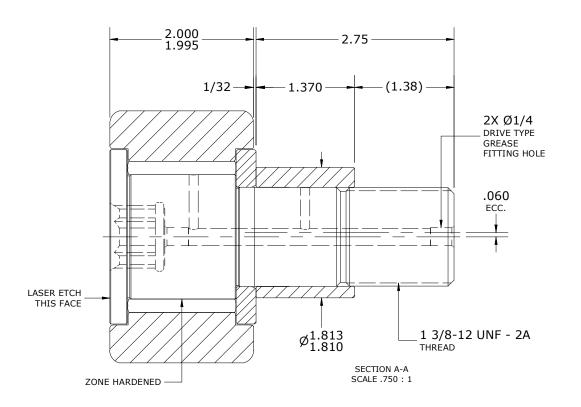

| MAXIMUM CLAMPING TORQUE** |          |     |  |  |
|---------------------------|----------|-----|--|--|
| Thread Type               | Inch lbf | Nm  |  |  |
| LUBRICATED                | 2,100    | 237 |  |  |

## NOTES:

- 1. BEARING IS PACKED WITH NLGI GRADE 2, LITHIUM BASED GREASE (UNLESS OTHERWISE SPECIFIED)

  2. ALL EXPOSED STEEL SURFACES HAVE BLACK OXIDE
- 3. CUSTOM LASER ETCHING UPON REQUEST
- 4. LIMITING SPEED:
  - A. GREASE = 820 RPM

DRAWING NO.

CNBE-112-B

\*\*(TORQUE SPECIFICATION IS BASED ON LUBRICATED THREADS, IF USING DRY THREADS DOUBLE TORQUE VALUE)

| OUTER RING - BEARING STEEL, HEAT TREATED       |
|------------------------------------------------|
| STUD - BEARING STEEL, ZONE HARDENED            |
| NEEDLE ROLLER(S) - BEARING STEEL, HEAT TREATED |
| WASHER - BEARING STEEL, HEAT TREATED           |

ECCENTRIC SLEEVE - COLD ROLLED STEEL

MATERIAL NOTES:

|                                                       | CUSTOMER PART#                    |                               | CARTER MANUFACTURING IS<br>NOT RESPONSIBLE FOR<br>TYPOGRAPHICAL ERRORS |           | CARTER MANUFACTURING CO., INC. GRAND HAVEN, MICHIGAN 49417 |           |            |                              |
|-------------------------------------------------------|-----------------------------------|-------------------------------|------------------------------------------------------------------------|-----------|------------------------------------------------------------|-----------|------------|------------------------------|
|                                                       |                                   |                               | REVISION                                                               |           | PART NAME: Assembly                                        |           | PRODUCT TY | PRODUCT TYPE: Standard CF/YR |
|                                                       | <u>E</u> NGINEERING <u>C</u> HA   | ENGINEERING CHANGE ORDER NOTE |                                                                        | AUTHOR BY | DRAWN BY                                                   | CHK'D BY  | SALES      | MATERIAL                     |
|                                                       |                                   |                               | В                                                                      | HG        | JAF                                                        | MD        | KPR        | NOTED                        |
|                                                       | CARTER STANDARD SURFACE FINISH IS |                               | REVISON BY                                                             | DATE      | DATE                                                       | DATE      | DATE       | SHEET                        |
| MEASURED IN "Ra" UNITS UNLESS<br>OTHERWISE SPECIFIED. |                                   |                               | DJB                                                                    | 8/22/2023 | 7/7/2006                                                   | 8/22/2023 | 7/6/2006   | 1 OF 2                       |