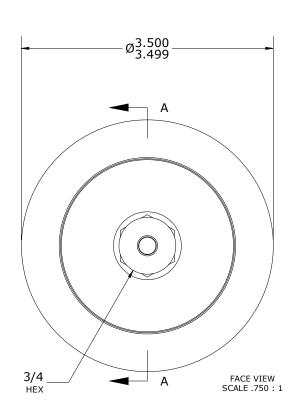

| RECOMME | RECOMMENDED MOUNTING HOLE Ø |         |  |  |  |
|---------|-----------------------------|---------|--|--|--|
| Limit   | Inch                        | mm      |  |  |  |
| MIN     | 1.814                       | 46.0756 |  |  |  |
| MAX     | 1.816                       | 46.1264 |  |  |  |