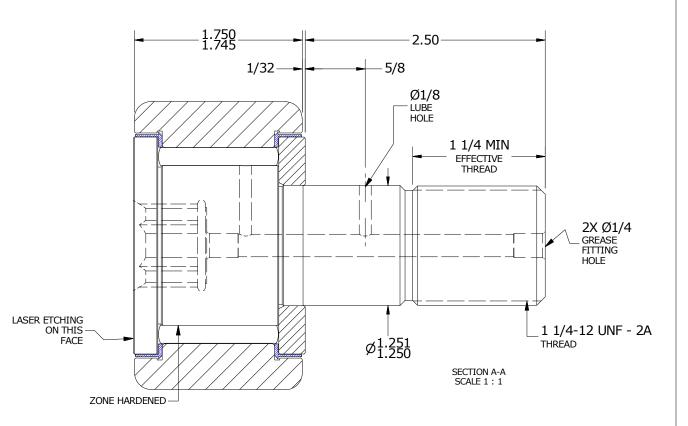

- NOTES:
  1. BEARING IS PACKED WITH NLGI GRADE 2, LITHIUM BASED GREASE (UNLESS OTHERWISE SPECIFIED)
- 2. ALL EXPOSED STEEL SURFACES HAVE BLACK OXIDE

CUSTOMER PART#

 $XX = \pm .01$ 

- 3. CUSTOM LASER ETCHING UPON REQUEST
- 4. LIMITING SPEED:
- A. GREASE = 950 RPM

## MATERIAL NOTES:

OUTER RING - BEARING STEEL, HEAT TREATED STUD - BEARING STEEL, ZONE HARDENED NEEDLE ROLLER(S) - BEARING STEEL, HEAT TREATED WASHER - STEEL, HEAT TREATED SEAL(S) - SYNTHETIC

| COSTOTIENT                    | XXX = ± .005<br>XXXX = ± .0005<br>ANGLES = ± 1 | NOT RESPO  | NSIBLE FOR<br>CAL ERRORS | CARTER MANUFACTURING CO., INC. GRAND HAVEN, MICHIGAN 49417 |            |       |            | ., INC.  |
|-------------------------------|------------------------------------------------|------------|--------------------------|------------------------------------------------------------|------------|-------|------------|----------|
|                               | INCH [METRIC]<br>FRACTION = $\pm 1/32$         | REVI       | SION                     | PART NAME: ASSEMBLY                                        |            | 1     | PRODUCT TY | PE: CNB  |
| ENGINEERING CHANGE ORDER NOTE |                                                | Λ          | AUTHOR BY                | DRAWN BY                                                   | CHK'D BY   | SALES |            | MATERIAL |
|                               |                                                | A          | RAM                      | GJP                                                        | RAM        | k     | KPR        | NOTED    |
|                               |                                                | REVISON BY | DATE                     | DATE                                                       | DATE       | D     | ATE        | SHEET    |
|                               |                                                | SGW        | 11/16/1999               | 11/16/1999                                                 | 11/16/1999 | 11/1  | 6/1999     | 1 OF 2   |