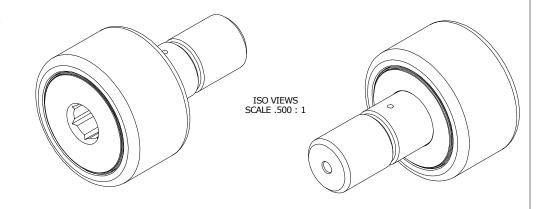

--------------------------|---------|--|--|--|--|--|
| Limit     | Inch                        | mm      |  |  |  |  |  |
| MIN       | 1.2500                      | 31.7500 |  |  |  |  |  |
| MAX       | 1.2505                      | 31.7627 |  |  |  |  |  |

| MAXIMUM CLAMPING TORQUE |          |     |  |  |  |
|-------------------------|----------|-----|--|--|--|
| Thread Type             | Inch lbf | Nm  |  |  |  |
| DRY                     | 3,450    | 390 |  |  |  |
| LUBRICATED              | 1,725    | 195 |  |  |  |

- NOTES:
  1. BEARING IS PACKED WITH NLGI GRADE 2, LITHIUM BASED GREASE (UNLESS OTHERWISE SPECIFIED)
- 2. ALL EXPOSED STEEL SURFACES HAVE BLACK OXIDE

CUSTOMER PART#

 $XX = \pm .01$ 

- 3. CUSTOM LASER ETCHING UPON REQUEST
- 4. LIMITING SPEED:
- A. GREASE = 950 RPM



CNB-96-SB

DRAWING NO.





NSN NO.

MS NO.

## MATERIAL NOTES:

OUTER RING - BEARING STEEL, HEAT TREATED STUD - BEARING STEEL, ZONE HARDENED NEEDLE ROLLER(S) - BEARING STEEL, HEAT TREATED WASHER - STEEL, HEAT TREATED SEAL(S) - SYNTHETIC

| COSTOTIENT                    | XXX = ± .005<br>XXXX = ± .0005<br>ANGLES = ± 1 | NOT RESPO  | NSIBLE FOR<br>CAL ERRORS | CARTER MANUFACTURING CO., INC. GRAND HAVEN, MICHIGAN 49417 |            |       |            | ., INC.  |
|-------------------------------|------------------------------------------------|------------|--------------------------|------------------------------------------------------------|------------|-------|------------|----------|
|                               | INCH [METRIC]<br>FRACTION = $\pm 1/32$         | REVI       | SION