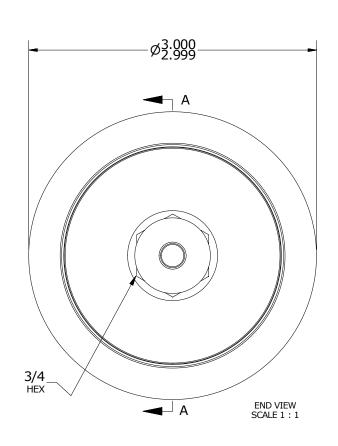

| RECOMMEND | RECOMMENDED MOUNTING HOLE Ø |         |  |  |  |  |  |
|-----------|-----------------------------|---------|--|--|--|--|--|
| Limit     | Inch                        | mm      |  |  |  |  |  |
| MIN       | 1.2500                      | 31.7500 |  |  |  |  |  |
| MAX       | 1.2505                      | 31.7627 |  |  |  |  |  |