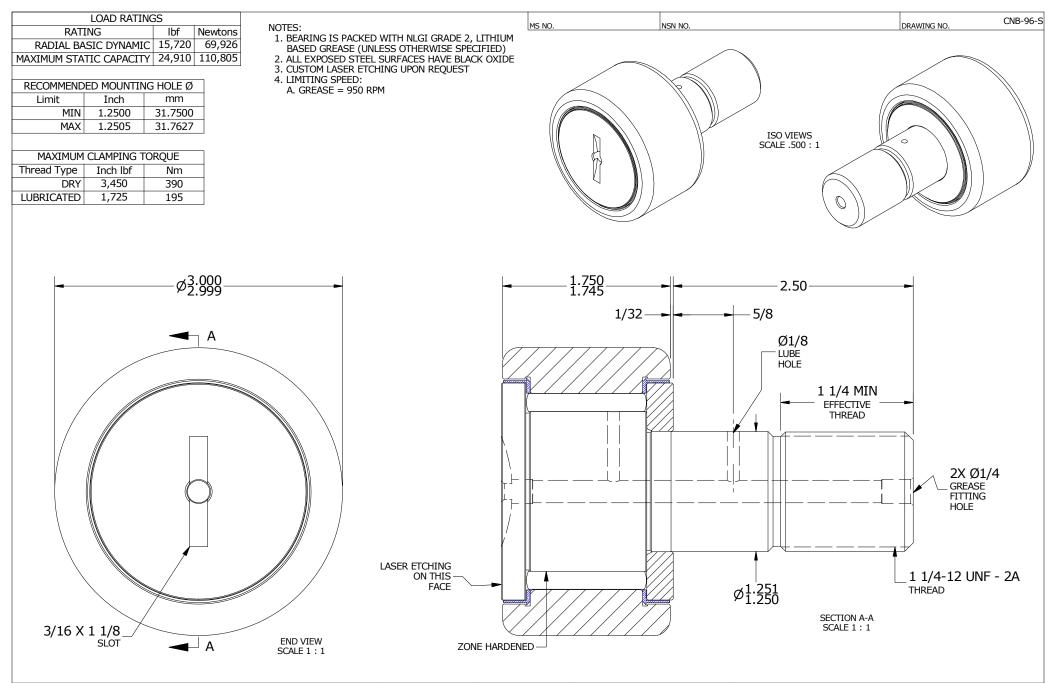

| MATERIAL NOTES:<br>OUTER RING - BEARING STEEL, HEAT TREATED<br>STUD - BEARING STEEL, ZONE HARDENED<br>NEEDLE ROLLER(S) - BEARING STEEL, HEAT TREATED<br>WASHER - STEEL, HEAT TREATED<br>SEAL(S) - SYNTHETIC | CUSTOMER PART# | $\begin{array}{l} XX = \pm .01 \\ XXX = \pm .005 \\ XXXX = \pm .0005 \\ ANGLES = \pm 1^{\circ} \\ INCH [METRIC] \\ FRACTION = \pm 1/32 \end{array}$ | CARTER MANUFACTURING IS<br>NOT RESPONSIBLE FOR<br>TYPOGRAPHICAL ERRORS |            | CARTER MANUFACTURING CO., INC.<br>GRAND HAVEN, MICHIGAN 49417 |            |            |                   |
|-------------------------------------------------------------------------------------------------------------------------------------------------------------------------------------------------------------|----------------|-----------------------------------------------------------------------------------------------------------------------------------------------------|------------------------------------------------------------------------|------------|---------------------------------------------------------------|------------|------------|-------------------|
|                                                                                                                                                                                                             |                |                                                                                                                                                     | REVISION                                                               |            | PART NAME: ASSEMBLY                                           |            | PRODUCT TY | PRODUCT TYPE: CNB |
|                                                                                                                                                                                                             | ENGINEERING CH | iange <u>o</u> rder note                                                                                                                            | Α                                                                      | AUTHOR BY  | DRAWN BY                                                      | CHK'D BY   | SALES      | MATERIAL          |
|                                                                                                                                                                                                             |                |                                                                                                                                                     |                                                                        | RAM        | GJP                                                           | RAM        | KPR        | NOTED             |
|                                                                                                                                                                                                             |                |                                                                                                                                                     | REVISON BY                                                             | DATE       | DATE                                                          | DATE       | DATE       | SHEET             |
|                                                                                                                                                                                                             |                |                                                                                                                                                     | SGW                                                                    | 11/16/1999 | 11/16/1999                                                    | 11/16/1999 | 11/15/1999 | 1 OF 2            |