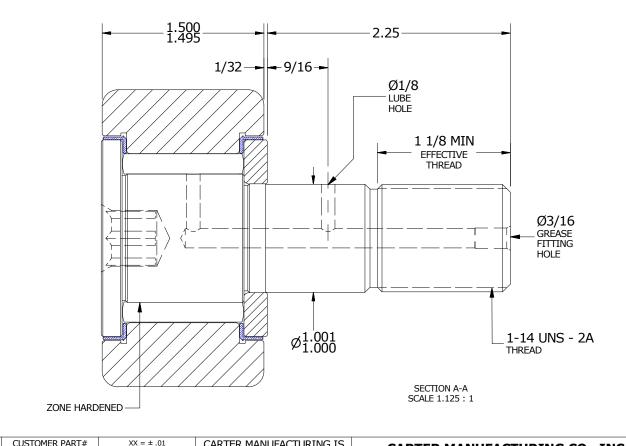

## MATERIAL NOTES:

OUTER RING - BEARING STEEL, HEAT TREATED STUD - BEARING STEEL, ZONE HARDENED NEEDLE ROLLER(S) - BEARING STEEL, HEAT TREATED WASHER - BEARING STEEL, HEAT TREATED SEAL(S) - SYNTHETIC

| COSTONIER PART#                    | XXX = ± .005<br>XXX = ± .005<br>XXX = ± .005<br>ANGLES = ± 1'  TYPOGRAPHICAL ERROR |            | NSIBLE FOR          | CARTER MANUFACTURING CO., INC. GRAND HAVEN, MICHIGAN 49417 |           |                   |          |
|------------------------------------|------------------------------------------------------------------------------------|------------|---------------------|------------------------------------------------------------|-----------|-------------------|----------|
| INCH [METRIC]<br>FRACTION = ± 1/32 | REVISION                                                                           |            | PART NAME: ASSEMBLY |                                                            | PRODUCT 1 | PRODUCT TYPE: CNB |          |
| ENGINEERING CHA                    | ANGE ORDER NOTE                                                                    | D          | AUTHOR BY           | DRAWN BY                                                   | CHK'D BY  | SALES             | MATERIAL |
|                                    |                                                                                    | Ь          | HG                  | EMD                                                        | MD        | KR                | NOTED    |
|                                    |                                                                                    | REVISON BY | DATE                | DATE                                                       | DATE      | DATE              | SHEET    |