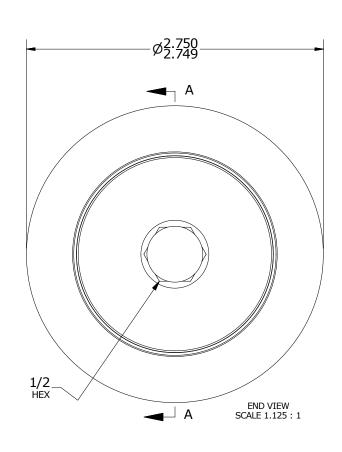

| RECOMMENDED MOUNTING HOLE Ø |        |         |  |  |  |
|-----------------------------|--------|---------|--|--|--|
| Limit                       | Inch   | mm      |  |  |  |
| MIN                         | 1.0000 | 25.4000 |  |  |  |
| MAX                         | 1.0005 | 25.4127 |  |  |  |