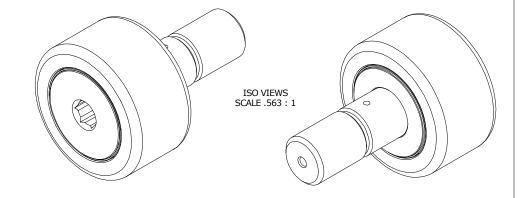

## NOTES:

- BEARING IS PACKED WITH NLGI GRADE 2, LITHIUM
   BASED GREASE (UNLESS OTHERWISE SPECIFIED)
   ALL EXPOSED SURFACES HAVE BLACK OXIDE
- 3. LIMITING SPEED:
  - A. GREASE = 1,050 RPM

CNB-88-SB

DRAWING NO.

## MATERIAL NOTES:

OUTER RING - BEARING STEEL, HEAT TREATED STUD - BEARING STEEL, ZONE HARDENED NEEDLE ROLLER(S) - BEARING STEEL, HEAT TREATED WASHER - BEARING STEEL, HEAT TREATED SEAL(S) - SYNTHETIC

| COSTONIER PART#                    | XXX = ± .005<br>XXX = ± .005<br>XXX = ± .005<br>ANGLES = ± 1'  TYPOGRAPHICAL ERROR |            | NSIBLE FOR          | CARTER MANUFACTURING CO., INC. GRAND HAVEN, MICHIGAN 49417 |           |                   |          |
|------------------------------------|------------------------------------------------------------------------------------|------------|---------------------|------------------------------------------------------------|-----------|-------------------|----------|
| INCH [METRIC]<br>FRACTION = ± 1/32 | REVISION                                                                           |            | PART NAME: ASSEMBLY |                                                            | PRODUCT 1 | PRODUCT TYPE: CNB |          |
| ENGINEERING CHA                    | ANGE ORDER NOTE                                                                    | D          | AUTHOR BY           | DRAWN BY                                                   | CHK'D BY  | SALES             | MATERIAL |
|                                    |                                                                                    | Ь          | HG                  | EMD                                                        | MD        | KR                | NOTED    |
|                                    |                                                                                    | REVISON BY | DATE                | DATE                                                       | DATE      | DATE              | SHEET    |