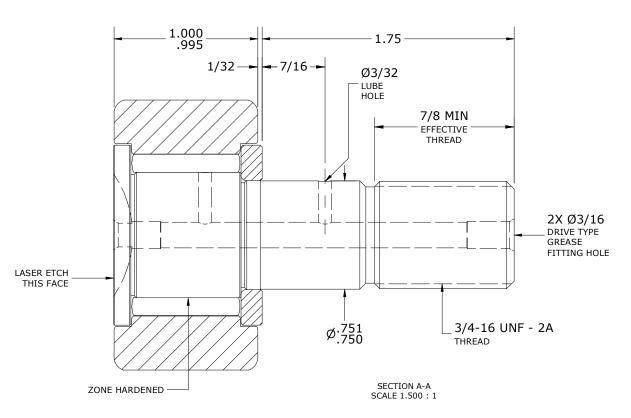

| MAXIMUM CLAMPING TORQUE** |          |      |  |  |
|---------------------------|----------|------|--|--|
| Thread Type               | Inch lbf | Nm   |  |  |
| LUBRICATED                | 625      | 70.6 |  |  |

## NOTES:

- BEARING IS PACKED WITH NLGI GRADE 2, LITHIUM
   BASED GREASE (UNLESS OTHERWISE SPECIFIED)
   ALL EXPOSED STEEL SURFACES HAVE BLACK OXIDE
- 3. CUSTOM LASER ETCHING UPON REQUEST
- 4. LIMITING SPEED:
  - A. GREASE = 2,000 RPM

CNB-60

\*\*(TORQUE SPECIFICATION IS BASED ON LUBRICATED THREADS, IF USING DRY THREADS DOUBLE TORQUE VALUE)

| MATERIAL NOTES:                                | CUSTOMER PART#                                               | XXX = ± .005<br>XXXX = ± .0005<br>ANGLES = ± 2' |            | CARTER MANUFACTURING IS<br>NOT RESPONSIBLE FOR<br>TYPOGRAPHICAL ERRORS |           | CARTER MANUFACTURING CO., TIVE. |          |                         |  |
|------------------------------------------------|--------------------------------------------------------------|-------------------------------------------------|------------|------------------------------------------------------------------------|-----------|---------------------------------|----------|-------------------------|--|
| OUTER RING - BEARING STEEL, HEAT TREATED       | INCH [METRIC]<br>FRACTION = ± 1/64                           |                                                 | REVI       | ISION PART NAME: ASS                                                   |           | embly PRODU                     |          | CT TYPE: Standard CF/YR |  |
| STUD - BEARING STEEL, ZONE HARDENED            | <u>E</u> NGINEERING <u>C</u> HA                              | ANGE <u>O</u> RDER NOTE                         | D          | AUTHOR BY                                                              | DRAWN BY  | CHK'D BY                        | SALES    | MATERIAL                |  |
| NEEDLE ROLLER(S) - BEARING STEEL, HEAT TREATED |                                                              |                                                 | D          | HG                                                                     | EMD       | MD                              | NC       | NOTED                   |  |
| WASHER - BEARING STEEL, HEAT TREATED           | CARTER STANDARD SURFACE FINISH MEASURED IN "Ra" UNITS UNLESS |                                                 | REVISON BY | DATE                                                                   | DATE      | DATE                            | DATE     | SHEET                   |  |
|                                                |                                                              |                                                 | DJB        | 1/5/2024                                                               | 7/13/2006 | 1/5/2024                        | 1/5/2024 | 1 OF 2                  |  |