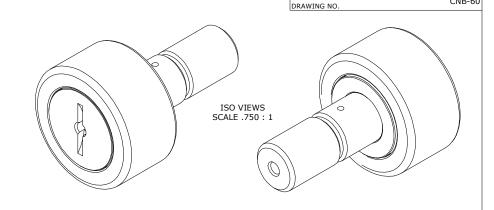

CNB-60

\*\*(TORQUE SPECIFICATION IS BASED ON LUBRICATED THREADS, IF USING DRY THREADS DOUBLE TORQUE VALUE)

| MATERIAL NOTES:                                | CUSTOMER PART#                                               | XXX = ± .005<br>XXXX = ± .0005<br>ANGLES = ± 2' |            | CARTER MANUFACTURING IS<br>NOT RESPONSIBLE FOR<br>TYPOGRAPHICAL ERRORS |           | CARTER MANUFACTURING CO., TIVE. |          |                         |  |
|------------------------------------------------|--------------------------------------------------------------|-------------------------------------------------|------------|------------------------------------------------------------------------|-----------|---------------------------------|----------|-------------------------|--|
| OUTER RING - BEARING STEEL, HEAT TREATED       | INCH [METRIC]<br>FRACTION = ± 1/64                           |                                                 | REVI       | ISION PART NAME: ASS                                                   |           | embly PRODU                     |          | CT TYPE: Standard CF/YR |  |
| STUD - BEARING STEEL, ZONE HARDENED            | <u>E</u> NGINEERING <u>C</u> HA                              | ANGE <u>O</u> RDER NOTE                         | D          | AUTHOR BY                                                              | DRAWN BY  | CHK'D BY                        | SALES    | MATERIAL                |  |
| NEEDLE ROLLER(S) - BEARING STEEL, HEAT TREATED |                                                              |                                                 | D          | HG                                                                     | EMD       | MD                              | NC       | NOTED                   |  |
| WASHER - BEARING STEEL, HEAT TREATED           | CARTER STANDARD SURFACE FINISH MEASURED IN "Ra" UNITS UNLESS |                                                 | REVISON BY | DATE                                                                   | DATE      | DATE                            | DATE     | SHEET                   |  |
|                                                |                                                              |                                                 | DJB        | 1/5/2024                                                               | 7/13/2006 | 1/5/2024                        | 1/5/2024 | 1 OF 2                  |  |