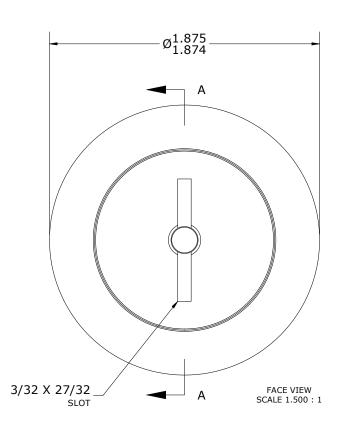

| RECOMMENDED MOUNTING HOLE Ø |       |         |  |  |  |  |
|-----------------------------|-------|---------|--|--|--|--|
| Limit                       | Inch  | mm      |  |  |  |  |
| MIN                         | .7500 | 19.0500 |  |  |  |  |
| MAX                         | .7505 | 19.0627 |  |  |  |  |

## NOTES:

- BEARING IS PACKED WITH NLGI GRADE 2, LITHIUM
   BASED GREASE (UNLESS OTHERWISE SPECIFIED)
   ALL EXPOSED STEEL SURFACES HAVE BLACK OXIDE
- 3. CUSTOM LASER ETCHING UPON REQUEST
- 4. LIMITING SPEED:
  - A. GREASE = 2,000 RPM