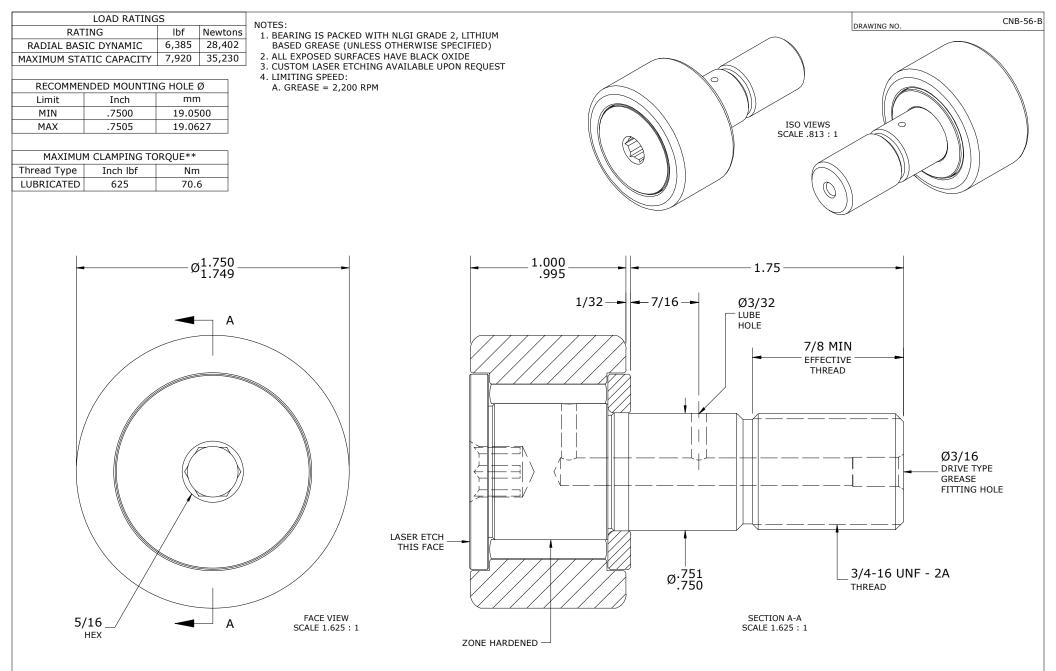

\*\*(TORQUE SPECIFICATION IS BASED ON LUBRICATED THREADS, IF USING DRY THREADS DOUBLE TORQUE VALUE)

| MATERIAL NOTES:<br>OUTER RING - BEARING STEEL, HEAT TREATED | CUSTOMER PART#                                        | XX = ± .01<br>XXX = ± .005<br>XXXX = ± .0005<br>ANGLES = ± 2' | CARTER MANUFACTURING IS<br>NOT RESPONSIBLE FOR<br>TYPOGRAPHICAL ERRORS |           | CARTER MANUFACTURING CO., INC.<br>GRAND HAVEN, MICHIGAN 49417 |          |            |                              |  |
|-------------------------------------------------------------|-------------------------------------------------------|---------------------------------------------------------------|------------------------------------------------------------------------|-----------|---------------------------------------------------------------|----------|------------|------------------------------|--|
| STUD - BEARING STEEL, ZONE HARDENED                         |                                                       | INCH [METRIC]<br>FRACTION = ± 1/64                            | REVISION                                                               |           | PART NAME: Assembly                                           |          | PRODUCT TY | PRODUCT TYPE: Standard CF/YR |  |
| STOD - BLAKING STELL, ZONE HARDENED                         | <u>E</u> NGINEERING <u>C</u> HANGE <u>O</u> RDER NOTE |                                                               |                                                                        | AUTHOR BY | DRAWN BY                                                      | CHK'D BY | SALES      | MATERIAL                     |  |
| NEEDLE ROLLER(S) - BEARING STEEL, HEAT TREATED              |                                                       |                                                               | C                                                                      | HG        | GJP                                                           | MD       | NC         | NOTED                        |  |
| WASHER - BEARING STEEL, HEAT TREATED                        | CARTER STANDARD SURFACE FINISH IS                     |                                                               | REVISON BY                                                             | DATE      | DATE                                                          | DATE     | DATE       | SHEET                        |  |
|                                                             | MEASURED IN "R<br>OTHERWISE                           | a" UNITS UNLESS<br>SPECIFIED.                                 | DJB                                                                    | 9/5/2023  | 2/7/2001                                                      | 9/5/2023 | 9/5/2023   | 1 OF 2                       |  |