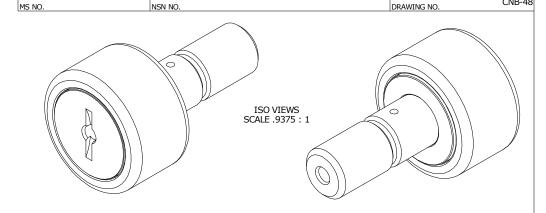

----------|-----------|--------|--|--|--|
| Limit                       | imit Inch |        |  |  |  |
| MIN                         | .6250     | 15.875 |  |  |  |
| MAX                         | .6255     | 15.888 |  |  |  |

| MAXIMUM CLAMPING TORQUE |          |      |  |  |  |
|-------------------------|----------|------|--|--|--|
| Thread Type             | Inch Lbs | Nm   |  |  |  |
| DRY                     | 650      | 73   |  |  |  |
| LUBRICATED              | 325      | 36.5 |  |  |  |
|                         |          |      |  |  |  |

## NOTES:

- 1. BEARING IS PACKED WITH NLGI GRADE 2, LITHIUM BASED GREASE (UNLESS OTHERWISE SPECIFIED)

  2. ALL EXPOSED STEEL SURFACES HAVE BLACK OXIDE
- 3. LIMITING SPEED:
  - A. GREASE = 2,500 RPM
- 4. CUSTOM LASER ETCHING UPON REQUEST



CNB-48





## MATERIAL NOTES:

OUTER RING - BEARING STEEL, HEAT TREATED STUD - BEARING STEEL, ZONE HARDENED NEEDLE ROLLER(S) - BEARING STEEL, HEAT TREATED WASHER - BEARING STEEL, HEAT TREATED

| CUSTOMER PART#  | XX = ± .01<br>XXX = ± .005<br>XXXX = ± .0005<br>ANGLES = ± 1 | CARTER MANUFACTURING IS<br>NOT RESPONSIBLE FOR<br>TYPOGRAPHICAL ERRORS<br>REVISION |           | CARTER MANUFACTURING CO., INC. GRAND HAVEN, MICHIGAN 49417 |           |            |                   |
|-----------------|--------------------------------------------------------------|------------------------------------------------------------------------------------|-----------|------------------------------------------------------------|-----------|------------|-------------------|
|                 | INCH [METRIC