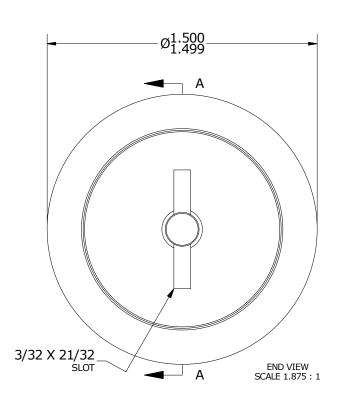

## NOTES:

- 1. BEARING IS PACKED WITH NLGI GRADE 2, LITHIUM BASED GREASE (UNLESS OTHERWISE SPECIFIED)

  2. ALL EXPOSED STEEL SURFACES HAVE BLACK OXIDE
- 3. LIMITING SPEED:
  - A. GREASE = 2,500 RPM
- 4. CUSTOM LASER ETCHING UPON REQUEST