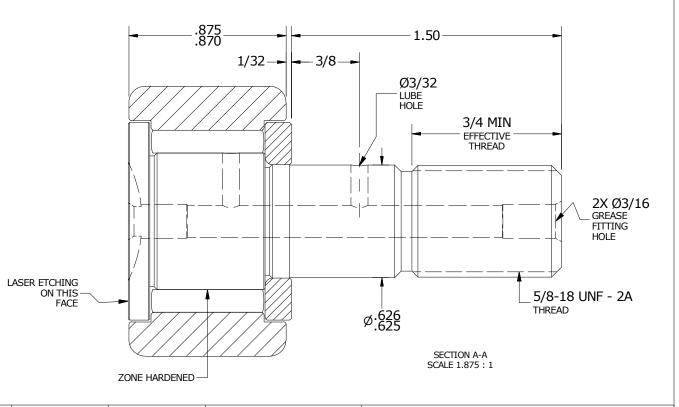

| RECOMMENDED MOUNTING HOLE Ø |           |        |  |  |  |
|-----------------------------|-----------|--------|--|--|--|
| Limit                       | imit Inch |        |  |  |  |
| MIN                         | .6250     | 15.875 |  |  |  |
| MAX                         | .6255     | 15.888 |  |  |  |

| MAXIMUM CLAMPING TORQUE |          |      |  |  |  |
|-------------------------|----------|------|--|--|--|
| Thread Type             | Inch Lbs | Nm   |  |  |  |
| DRY                     | 650      | 73   |  |  |  |
| LUBRICATED              | 325      | 36.5 |  |  |  |
|                         |          |      |  |  |  |

## NOTES:

- 1. BEARING IS PACKED WITH NLGI GRADE 2, LITHIUM BASED GREASE (UNLESS OTHERWISE SPECIFIED)

  2. ALL EXPOSED STEEL SURFACES HAVE BLACK OXIDE
- 3. LIMITING SPEED:
  - A. GREASE = 2,500 RPM
- 4. CUSTOM LASER ETCHING UPON REQUEST

## MATERIAL NOTES:

OUTER RING - BEARING STEEL, HEAT TREATED STUD - BEARING STEEL, ZONE HARDENED NEEDLE ROLLER(S) - BEARING STEEL, HEAT TREATED WASHER - BEARING STEEL, HEAT TREATED

| CUSTOMER PART#  | XX = ± .01<br>XXX = ± .005<br>XXXX = ± .0005<br>ANGLES = ± 1 | CARTER MANUFACTURING IS<br>NOT RESPONSIBLE FOR<br>TYPOGRAPHICAL ERRORS<br>REVISION |           | CARTER MANUFACTURING CO., INC. GRAND HAVEN, MICHIGAN 49417 |           |            |                   |
|-----------------|--------------------------------------------------------------|------------------------------------------------------------------------------------|-----------|------------------------------------------------------------|-----------|------------|-------------------|
|                 | INCH [METRIC]<br>FRACTION = ± 1/32                           |                                                                                    |           | PART NAME: ASSEMBLY                                        |           | PRODUCT TY | PRODUCT TYPE: CNB |
| ENGINEERING CHA | ENGINEERING CHANGE ORDER NOTE                                |                                                                                    | AUTHOR BY | DRAWN BY                                                   | CHK'D BY  | SALES      | MATERIAL          |
|                 |                                                              | C                                                                                  | DB        | JAF                                                        | SGW       | KR         | NOTED             |
|                 |                                                              | REVISON BY                                                                         | DATE      | DATE                                                       | DATE      | DATE       | SHEET             |
|                 |                                                              | SGW                                                                                | 3/25/2013 | 7/13/2006                                                  | 3/25/2013 | 6/10/2010  | 1 OF 2            |