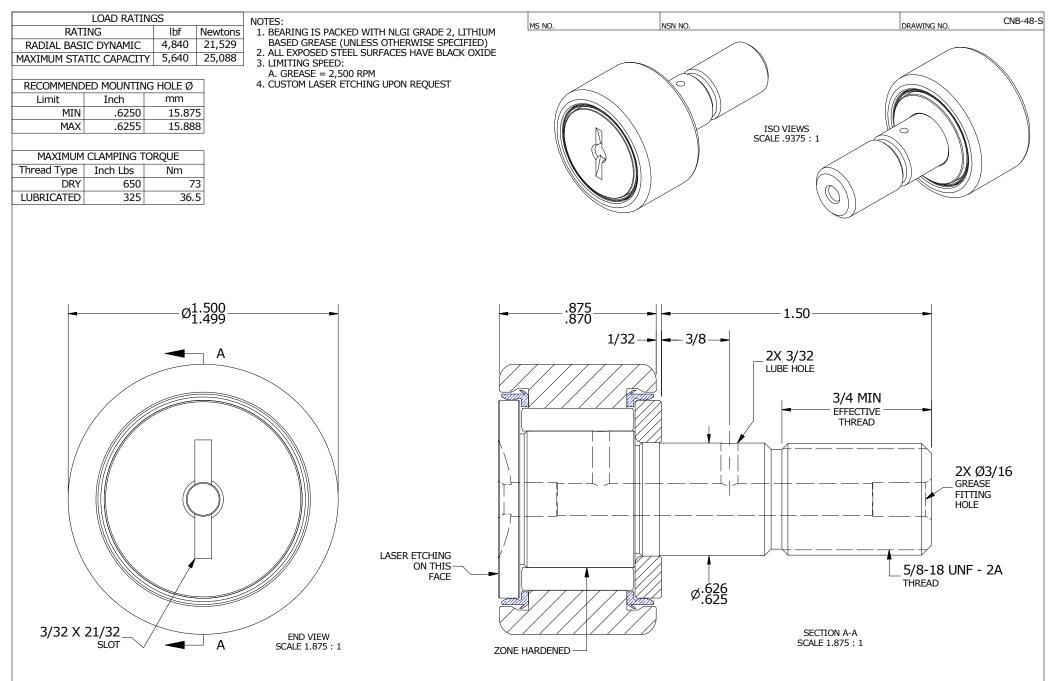

| MATERIAL NOTES:<br>OUTER RING - BEARING STEEL, HEAT TREATED<br>STUD - BEARING STEEL, ZONE HARDENED<br>NEEDLE ROLLER(S) - BEARING STEEL, HEAT TREATED<br>WASHER - BEARING STEEL, HEAT TREATED<br>SEAL(S) - SYNTHETIC | CUSTOMER PART# | $\begin{array}{c} XX = \pm .01 \\ XXX = \pm .005 \\ XXXX = \pm .0005 \\ ANGLES = \pm 1' \\ INCH [METRIC] \\ FRACTION = \pm 1/32 \end{array}$ | CARTER MANUFACTURING IS<br>NOT RESPONSIBLE FOR<br>TYPOGRAPHICAL ERRORS |           | 5 CARTER MANUFACTURING CO., INC.<br>GRAND HAVEN, MICHIGAN 49417 |          |            |          |
|---------------------------------------------------------------------------------------------------------------------------------------------------------------------------------------------------------------------|----------------|----------------------------------------------------------------------------------------------------------------------------------------------|------------------------------------------------------------------------|-----------|-----------------------------------------------------------------|----------|------------|----------|
|                                                                                                                                                                                                                     |                |                                                                                                                                              | REVI                                                                   | SION      | PART NAME: ASSEME                                               | ιLY      | PRODUCT TY | PE: CNB  |
|                                                                                                                                                                                                                     | ENGINEERING CH | IANGE <u>O</u> RDER NOTE                                                                                                                     | С                                                                      | AUTHOR BY | DRAWN BY                                                        | CHK'D BY | SALES      | MATERIAL |
|                                                                                                                                                                                                                     |                |                                                                                                                                              |                                                                        | DB        | GJP                                                             | SGW      | KR         | NOTED    |
|                                                                                                                                                                                                                     |                |                                                                                                                                              | REVISON BY                                                             | DATE      | DATE                                                            | DATE     | DATE       | SHEET    |
|                                                                                                                                                                                                                     |                |                                                                                                                                              | SGW                                                                    | 3/6/2013  | 11/18/1999                                                      | 3/6/2013 | 6/14/2010  | 1 OF 2   |