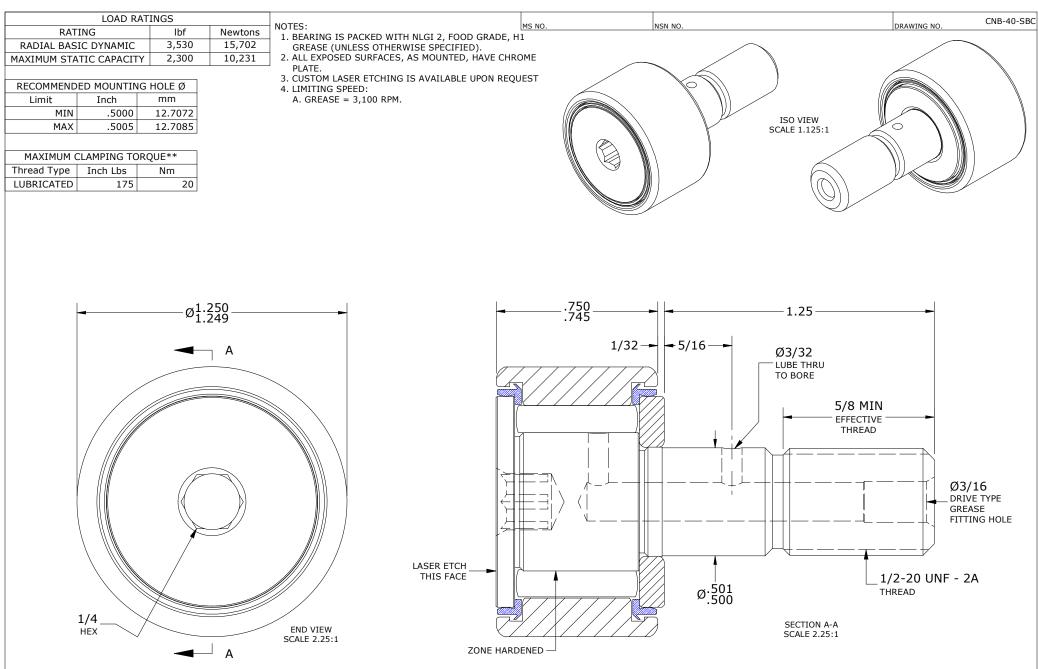

\*\*TORQUE SPECIFICATION IS BASED ON LUBRICATED THREADS, IF USING DRY THREADS DOUBLE TORQUE VALUE

| MATERIAL NOTES:<br>OUTER RING - BEARING STEEL, HEAT TREATED<br>STUD - BEARING STEEL, ZONE HARDENED<br>NEEDLE ROLLER(S) - 440C STAINLESS STEEL, HEAT TREATED<br>WASHER – BEARING STEEL, HEAT TREATED<br>SEAL(S) - SYNTHETIC | CUSTOMER PART#                 | XX = ± .01<br>XXX = ± .005<br>XXXX = ± .0005<br>ANGLES = ± 1'<br>INCH [METRIC]<br>FRACTION = ± 1/32 | CARTER MANUFACTURING IS<br>NOT RESPONSIBLE FOR<br>TYPOGRAPHICAL ERRORS |           | CARTER MANUFACTURING CO., INC.<br>GRAND HAVEN, MICHIGAN 49417 |           |            |                                     |
|----------------------------------------------------------------------------------------------------------------------------------------------------------------------------------------------------------------------------|--------------------------------|-----------------------------------------------------------------------------------------------------|------------------------------------------------------------------------|-----------|---------------------------------------------------------------|-----------|------------|-------------------------------------|
|                                                                                                                                                                                                                            |                                |                                                                                                     | REVISION                                                               |           | PART NAME: ASSEMBLY                                           |           | PRODUCT TY | PRODUCT TYPE: CNB, CHROME<br>PLATED |
|                                                                                                                                                                                                                            | <u>E</u> NGINEERING <u>C</u> H | ANGE <u>O</u> RDER NOTE                                                                             | С                                                                      | AUTHOR BY | DRAWN BY                                                      | CHK'D BY  | SALES      | MATERIAL                            |
|                                                                                                                                                                                                                            |                                |                                                                                                     |                                                                        | HG        | MD                                                            | MD        | KR         | NOTED                               |
|                                                                                                                                                                                                                            |                                |                                                                                                     | REVISON BY                                                             | DATE      | DATE                                                          | DATE      | DATE       | SHEET                               |
|                                                                                                                                                                                                                            |                                |                                                                                                     | SGW                                                                    | 5/25/2016 | 12/2/2008                                                     | 5/24/2016 | 5/31/2016  | 1 OF 2                              |