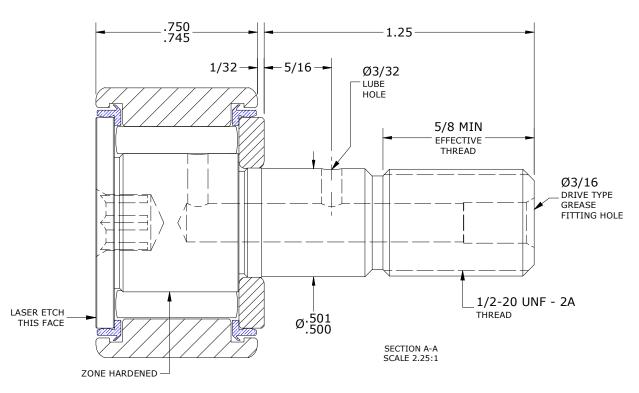

| MAXIMUM CLAMPING TORQUE** |          |    |  |  |  |
|---------------------------|----------|----|--|--|--|
| Thread Type               | Inch Lbs | Nm |  |  |  |
| LUBRICATED                | 175      | 20 |  |  |  |

## NOTES:

- BEARING IS PACKED WITH NLGI GRADE 2, LITHIUM BASED GREASE (UNLESS OTHERWISE SPECIFIED)
- 2. ALL EXPOSED STEEL SURFACES HAVE BLACK OXIDE
- 3. CUSTOM LASER ETCHING UPON REQUEST
- 4. LIMITING SPEED:
  - A. GREASE = 3,100 RPM

\*\*TORQUE SPECIFICATION IS BASED ON LUBRICATED THREADS, IF USING DRY THREADS DOUBLE TORQUE VALUE

## MATERIAL NOTES:

OUTER RING - BEARING STEEL, HEAT TREATED STUD - BEARING STEEL, ZONE HARDENED NEEDLE ROLLER(S) - BEARING STEEL, HEAT TREATED WASHER - BEARING STEEL, HEAT TREATED SEAL(S) - SYNTHETIC

| CUSTOMER PART#                                        | $XX = \pm .01$ $XXX = \pm .005$ $XXXX = \pm .0005$ $ANGLES = \pm 1$ | CARTER MANUFACTURING IS<br>NOT RESPONSIBLE FOR<br>TYPOGRAPHICAL ERRORS |           | CARTER MANUFACTURING CO., INC. GRAND HAVEN, MICHIGAN 49417 |           |            |          |
|-------------------------------------------------------|---------------------------------------------------------------------|------------------------------------------------------------------------|-----------|------------------------------------------------------------|-----------|------------|----------|
|                                                       | INCH [METRIC]<br>FRACTION = ± 1/32                                  | REVI                                                                   | SION      | PART NAME: ASSEME                                          | BLY       | PRODUCT TY | PE: CNB  |
| <u>E</u> NGINEERING <u>C</u> HANGE <u>O</u> RDER NOTE |                                                                     |                                                                        | AUTHOR BY | DRAWN BY                                                   | CHK'D BY  | SALES      | MATERIAL |
|                                                       |                                                                     | C                                                                      | HG        | GJP                                                        | MD        | KR         | NOTED    |
|                                                       |                                                                     | REVISON BY                                                             | DATE      | DATE                                                       | DATE      | DATE       | SHEET    |
|                                                       |                                                                     | SGW                                                                    | 9/21/2015 | 11/18/1999                                                 | 9/21/2015 | 9/21/2015  | 1 OF 2   |