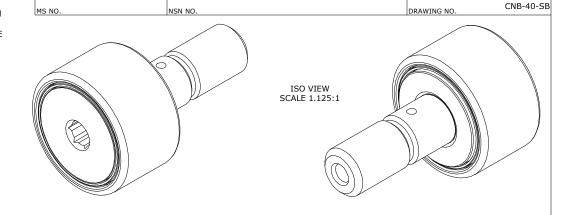

## MATERIAL NOTES:

OUTER RING - BEARING STEEL, HEAT TREATED STUD - BEARING STEEL, ZONE HARDENED NEEDLE ROLLER(S) - BEARING STEEL, HEAT TREATED WASHER - BEARING STEEL, HEAT TREATED SEAL(S) - SYNTHETIC

| CUSTOMER PART#                                        | $XX = \pm .01$ $XXX = \pm .005$ $XXXX = \pm .0005$ $ANGLES = \pm 1$ | CARTER MANUFACTURING IS<br>NOT RESPONSIBLE FOR<br>TYPOGRAPHICAL ERRORS |           | CARTER MANUFACTURING CO., INC. GRAND HAVEN, MICHIGAN 49417 |           |            |          |
|-------------------------------------------------------|---------------------------------------------------------------------|------------------------------------------------------------------------|-----------|------------------------------------------------------------|-----------|------------|----------|
|                                                       | INCH [METRIC]<br>FRACTION = ± 1/32                                  | REVI                                                                   | SION      | PART NAME: ASSEME                                          | BLY       | PRODUCT TY | PE: CNB  |
| <u>E</u> NGINEERING <u>C</u> HANGE <u>O</u> RDER NOTE |                                                                     |                                                                        | AUTHOR BY | DRAWN BY                                                   | CHK'D BY  | SALES      | MATERIAL |
|                                                       |                                                                     | C                                                                      | HG        | GJP                                                        | MD        | KR         | NOTED    |
|                                                       |                                                                     | REVISON BY                                                             | DATE      | DATE                                                       | DATE      | DATE       | SHEET    |
|                                                       |                                                                     | SGW                                                                    | 9/21/2015 | 11/18/1999                                                 | 9/21/2015 | 9/21/2015  | 1 OF 2   |