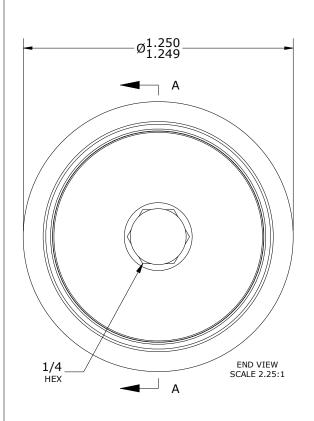

| RECOMMENDED MOUNTING HOLE Ø |               |  |  |  |  |  |
|-----------------------------|---------------|--|--|--|--|--|
| Inch                        | mm            |  |  |  |  |  |
| .5000                       | 12.7000       |  |  |  |  |  |
| .5005                       | 12.7076       |  |  |  |  |  |
|                             | Inch<br>.5000 |  |  |  |  |  |