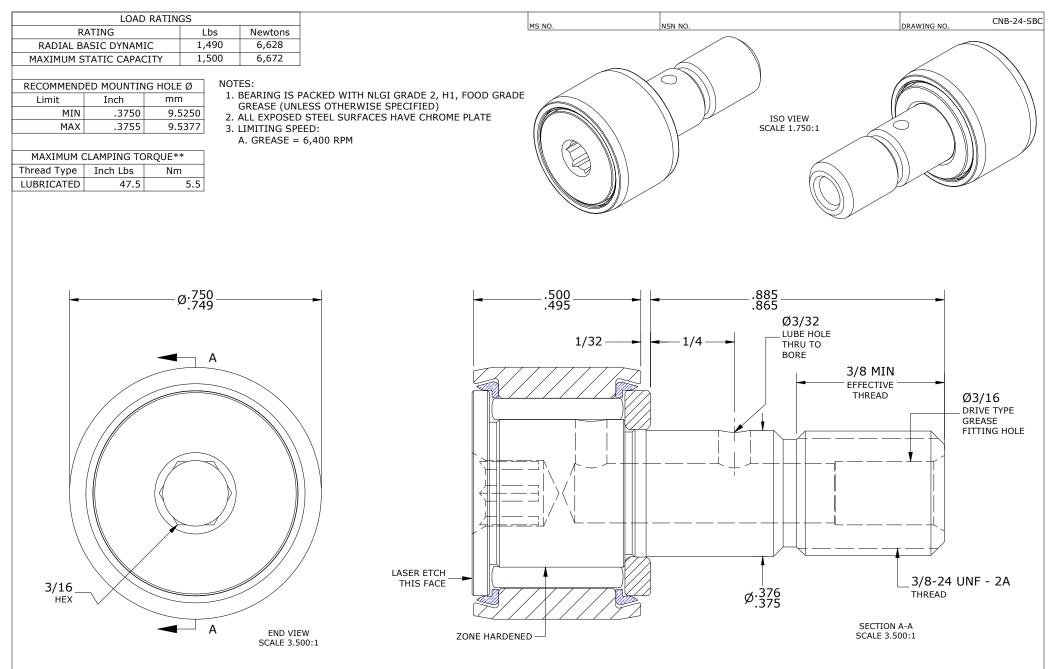

\*\*TORQUE SPECIFICATION IS BASED ON LUBRICATED THREADS, IF USING DRY THREADS DOUBLE TORQUE VALUE

| MATERIAL NOTES:<br>OUTER RING - BEARING STEEL, HEAT TREATED<br>STUD - BEARING STEEL, ZONE HARDENED<br>NEEDLE ROLLER(S) - 440C STAINLESS STEEL, HEAT TREATED<br>WASHER - BEARING STEEL, HEAT TREATED<br>SEAL(S) - SYNTHETIC | CUSTOMER PART#                  | USTOMER PART# XX = ± .01<br>XXX = ± .005<br>XXX = ± .0005<br>ANGLES = ± 1'<br>INCH (METRIC)<br>FRACTION = ± 1/32 | CARTER MANUFACTURING IS<br>NOT RESPONSIBLE FOR<br>TYPOGRAPHICAL ERRORS |           | CARTER MANUFACTURING CO., INC.<br>GRAND HAVEN, MICHIGAN 49417 |           |            |                                    |
|----------------------------------------------------------------------------------------------------------------------------------------------------------------------------------------------------------------------------|---------------------------------|------------------------------------------------------------------------------------------------------------------|------------------------------------------------------------------------|-----------|---------------------------------------------------------------|-----------|------------|------------------------------------|
|                                                                                                                                                                                                                            |                                 |                                                                                                                  | REVISION                                                               |           | PART NAME: ASSEMBLY                                           |           | PRODUCT TY | PRODUCT TYPE: CNB, CHROME<br>PLATE |
|                                                                                                                                                                                                                            | <u>E</u> NGINEERING <u>C</u> HA | ANGE <u>O</u> RDER NOTE                                                                                          | B                                                                      | AUTHOR BY | DRAWN BY                                                      | CHK'D BY  | SALES      | MATERIAL                           |
|                                                                                                                                                                                                                            |                                 |                                                                                                                  |                                                                        | HG        | SGW                                                           | MD        | KR         | NOTED                              |
|                                                                                                                                                                                                                            |                                 |                                                                                                                  | REVISON BY                                                             | DATE      | DATE                                                          | DATE      | DATE       | SHEET                              |
|                                                                                                                                                                                                                            |                                 |                                                                                                                  | SGW                                                                    | 4/24/2017 | 12/2/2008                                                     | 4/24/2017 | 4/24/2017  | 1 OF 2                             |