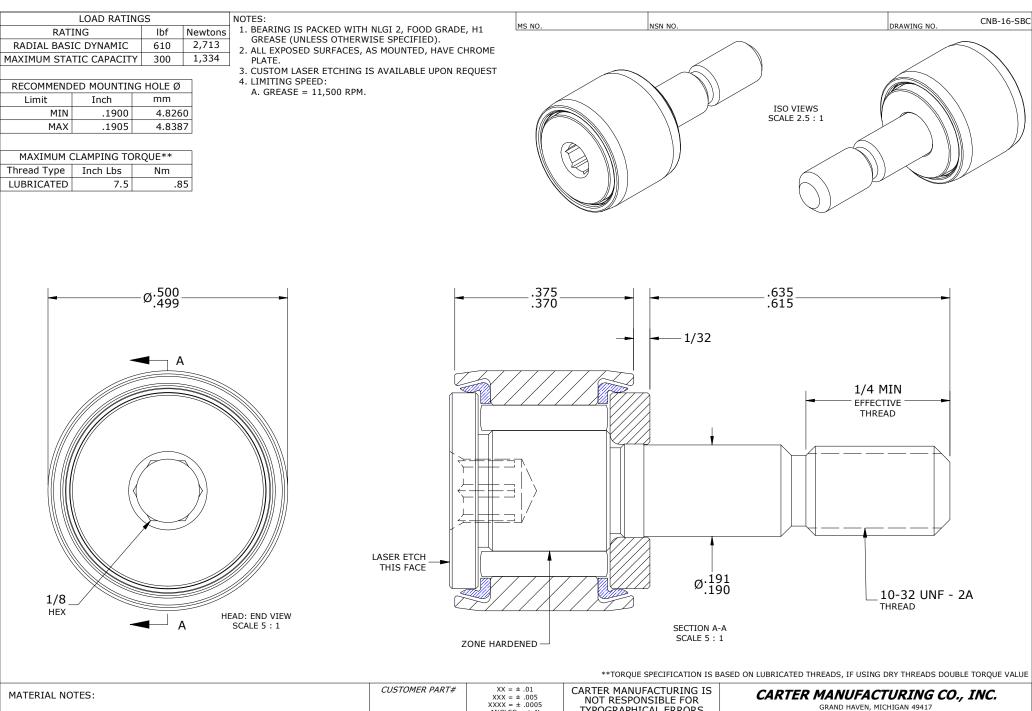

CNB, CHROME PLATED

MATERIAL NOTED

SHEET

1 OF 2

PRODUCT TYPE:

SALES

KR

DATE

7/31/2011

| OUTER RING - BEARING STEEL, HEAT TREATED<br>STUD - BEARING STEEL, ZONE HARDENED<br>NEEDLE ROLLER(S) - 440C STAINLESS STEEL, HEAT TREATED<br>WASHER – BEARING STEEL, HEAT TREATED<br>SEAL(S) - SYNTHETIC |                                 | XXXX = ± .0005<br>ANGLES = ± 1'<br>INCH [METRIC]<br>FRACTION = ± 1/32 | TYPOGRAPHICAL ERRORS |           | GRAND HAVE          |          |
|---------------------------------------------------------------------------------------------------------------------------------------------------------------------------------------------------------|---------------------------------|-----------------------------------------------------------------------|----------------------|-----------|---------------------|----------|
|                                                                                                                                                                                                         |                                 |                                                                       | REVISION             |           | PART NAME: ASSEMBLY |          |
|                                                                                                                                                                                                         | <u>E</u> NGINEERING <u>C</u> HA | CHANGE ORDER NOTE                                                     |                      | AUTHOR BY | DRAWN BY            | CHK'D BY |
|                                                                                                                                                                                                         |                                 |                                                                       | D                    | DB        | SGW                 | SGW      |
|                                                                                                                                                                                                         |                                 |                                                                       | REVISON BY           | DATE      | DATE                | DATE     |
|                                                                                                                                                                                                         |                                 |                                                                       | MD                   | 8/1/2011  | 12/2/2008           | 8/1/2011 |