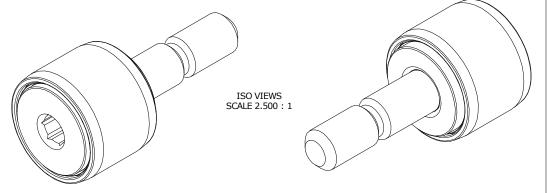

-----------------------------|-------|--------|--|--|--|
| Limit                       | Inch  | mm     |  |  |  |
| MIN                         | .1900 | 4.8260 |  |  |  |
| MAX                         | .1905 | 4.8387 |  |  |  |

| MAXIMUM CLAMPING TORQUE |          |      |  |  |  |
|-------------------------|----------|------|--|--|--|
| Thread Type             | Inch Lbs | Nm   |  |  |  |
| DRY                     | 15       | 1.69 |  |  |  |
| LUBRICATED              | 7.5      | .85  |  |  |  |
| LUBRICATED              | /.5      | ۶    |  |  |  |

## NOTES:

- BEARING IS PACKED WITH NLGI GRADE 2, LITHIUM BASED GREASE (UNLESS OTHERWISE SPECIFIED)
- 2. ALL EXPOSED STEEL SURFACES HAVE BLACK OXIDE
- 3. CUSTOM LASER ETCHING UPON REQUEST
- 4. LIMITING SPEED:
  - A. GREASE = 11,500 RPM



NSN NO.

MS NO.

CNB-16-SB

CNB

MATERIAL NOTED SHEET

1 OF 2

DRAWING NO.





## MATERIAL NOTES:

OUTER RING - BEARING STEEL, HEAT TREATED STUD - BEARING STEEL, ZONE HARDENED NEEDLE ROLLER(S) - BEARING STEEL, HEAT TREATED WASHER - BEARING STEEL, HEAT TREATED SEAL(S) - SYNTHETIC

| CUSTOMER PART#                     |                        | CARTER MANUFACTURING IS<br>NOT RESPONSIBLE FOR<br>TYPOGRAPHICAL ERRORS |                   | CARTER MANUFACTURING CO., INC. GRAND HAVEN, MICHIGAN 49417 |          |             |        |         |
|------------------------------------|------------------------|------------------------------------------------------------------------|-------------------|------------------------------------------------------------|----------|-------------|--------|---