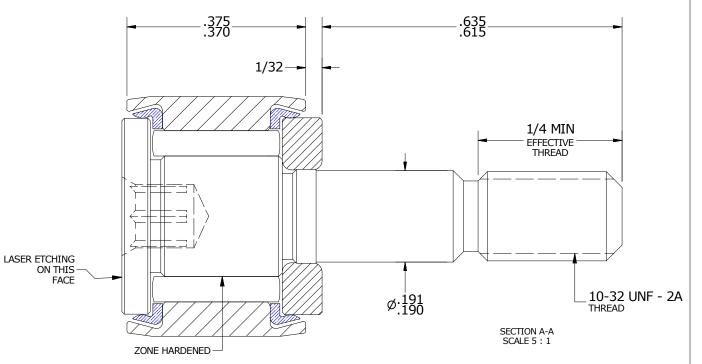

| MAXIMUM CLAMPING TORQUE |          |      |  |  |  |
|-------------------------|----------|------|--|--|--|
| Thread Type             | Inch Lbs | Nm   |  |  |  |
| DRY                     | 15       | 1.69 |  |  |  |
| LUBRICATED              | 7.5      | .85  |  |  |  |
| LUBRICATED              | /.5      | ۶    |  |  |  |

## MATERIAL NOTES:

OUTER RING - BEARING STEEL, HEAT TREATED STUD - BEARING STEEL, ZONE HARDENED NEEDLE ROLLER(S) - BEARING STEEL, HEAT TREATED WASHER - BEARING STEEL, HEAT TREATED SEAL(S) - SYNTHETIC

| CUSTOMER PART#                     |                        | CARTER MANUFACTURING IS<br>NOT RESPONSIBLE FOR<br>TYPOGRAPHICAL ERRORS |                   | CARTER MANUFACTURING CO., INC. GRAND HAVEN, MICHIGAN 49417 |          |             |        |         |
|------------------------------------|------------------------|------------------------------------------------------------------------|-------------------|------------------------------------------------------------|----------|-------------|--------|---------|
| INCH [METRIC]<br>FRACTION = ± 1/32 | REVI                   | SION                                                                   | PART NAME: ASSEMI | BLY                                                        |          | PRODUCT TYP | E: CNE |         |
| ENGINEERING CHA                    | NGE <u>O</u> RDER NOTE | TE C                                                                   | AUTHOR BY         | DRAWN BY                                                   | CHK'D BY |             | SALES  | MATERIA |
|                                    |                        | G                                                                      | DB                | KPR                                                        | MD       |             | KR     | NOTE    |
|                                    |                        | REVISON BY                                                             | DATE              | DATE                                                       | DATE     |             | DATE   | SHEET   |