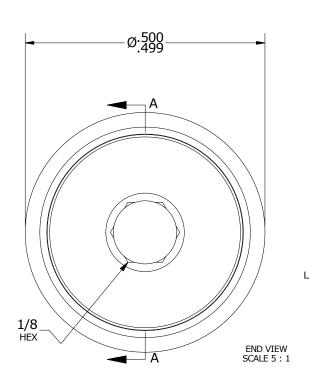

| RECOMMENDED MOUNTING HOLE Ø |       |        |  |  |  |
|-----------------------------|-------|--------|--|--|--|
| Limit                       | Inch  | mm     |  |  |  |
| MIN                         | .1900 | 4.8260 |  |  |  |
| MAX                         | .1905 | 4.8387 |  |  |  |