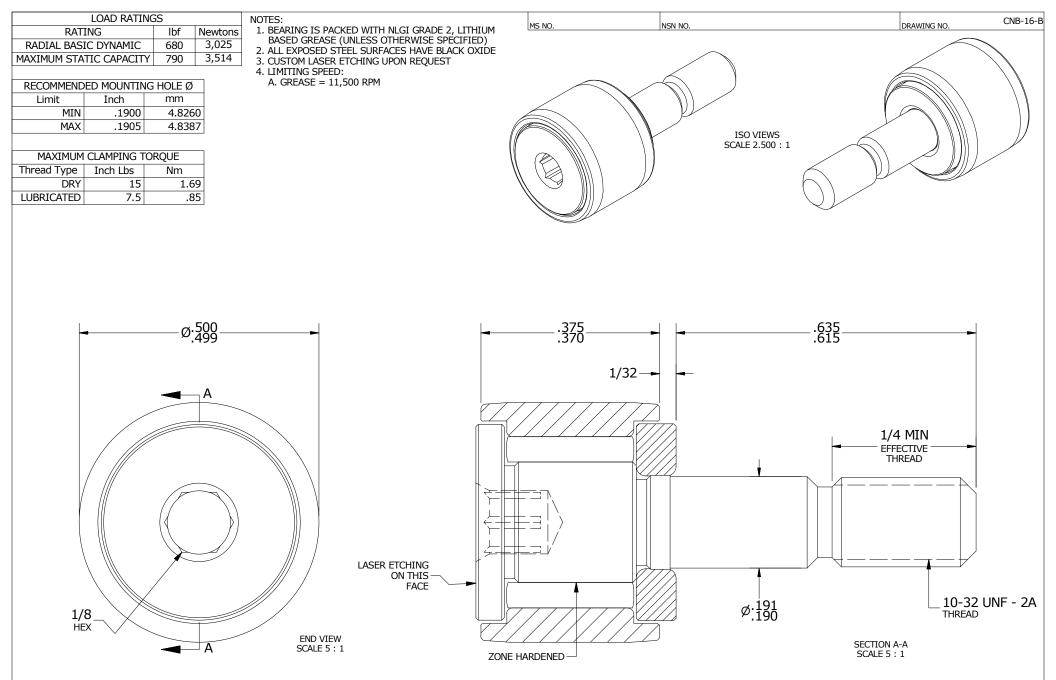

| MATERIAL NOTES:<br>OUTER RING - BEARING STEEL, HEAT TREATED<br>STUD - BEARING STEEL, ZONE HARDENED<br>NEEDLE ROLLER(S) - BEARING STEEL, HEAT TREATED<br>WASHER - BEARING STEEL, HEAT TREATED<br>SEAL(S) - SYNTHETIC | CUSTOMER PART#                 | $\begin{array}{c} XX = \pm .01 \\ XXX = \pm .005 \\ XXXX = \pm .0005 \\ ANGLES = \pm 1' \\ INCH [METRIC] \\ FRACTION = \pm 1/32 \end{array}$ | CARTER MANUFACTURING IS<br>NOT RESPONSIBLE FOR<br>TYPOGRAPHICAL ERRORS |           | CARTER MANUFACTURING CO., INC. |           |            |          |
|---------------------------------------------------------------------------------------------------------------------------------------------------------------------------------------------------------------------|--------------------------------|----------------------------------------------------------------------------------------------------------------------------------------------|------------------------------------------------------------------------|-----------|--------------------------------|-----------|------------|----------|
|                                                                                                                                                                                                                     |                                |                                                                                                                                              | REVI                                                                   | ISION     | PART NAME: ASSEM               | BLY       | PRODUCT TY | PE: CNB  |
|                                                                                                                                                                                                                     | <u>E</u> NGINEERING <u>C</u> H | IANGE <u>O</u> RDER NOTE                                                                                                                     | <u> </u>                                                               | AUTHOR BY | DRAWN BY                       | CHK'D BY  | SALES      | MATERIAL |
|                                                                                                                                                                                                                     |                                |                                                                                                                                              | C                                                                      | DB        | GJP                            | MD        | KR         | NOTED    |
|                                                                                                                                                                                                                     |                                |                                                                                                                                              | REVISON BY                                                             | DATE      | DATE                           | DATE      | DATE       | SHEET    |
|                                                                                                                                                                                                                     |                                |                                                                                                                                              | SGW                                                                    | 1/27/2011 | 2/24/2001                      | 1/27/2011 | 1/26/2011  | 1 OF 2   |