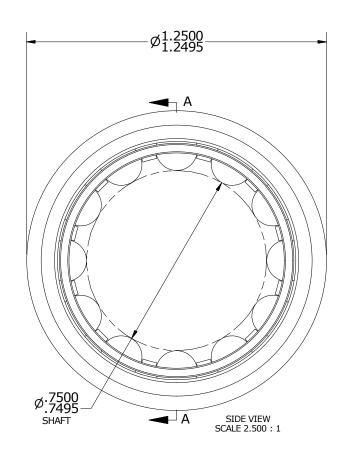

NOTES:

1. BEARING IS LIGHTLY COATED WITH RUST/CORROSION INHIBITING OIL

2. OUTER RACE HAS BLACK OXIDE ON ALL EXPOSED SURFACES

NSN NO.

MS 51961-3

MS NO.

| Recommended Housing Fits |               |               |  |
|--------------------------|---------------|---------------|--|
| Fit                      | Housing Max Ø | Housing Min Ø |  |
| Clearance                | 1.2507        | 1.2500        |  |
| Tight Transition         | 1.2497        | 1.2490        |  |

| FIT              | nousing Max Ø | Housing Min Ø |
|------------------|---------------|---------------|
| Clearance        | 1.2507        | 1.2500        |
| Tight Transition | 1.2497        | 1.2490        |