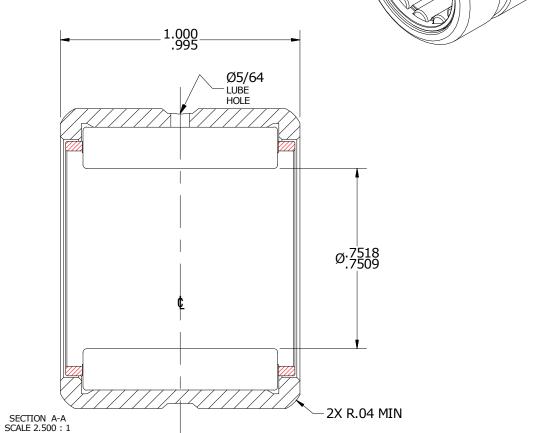

CMR-12

DRAWING NO.

OUTER - BEARING STEEL, HEAT TREATED CAGE - STEEL

NEEDLE ROLLER(S) - BEARING STEEL, HEAT TREATED

| CUSTOMER PART#  McGill#MR-12 Torrington#HJ-122016 | $\begin{array}{c} XX = \pm .01 \\ XXX = \pm .005 \\ XXXX = \pm .0005 \\ ANGLES = \pm 1 \\ INCH [METRIC] \\ FRACTION = \pm 1/32 \end{array}$ | CARTER MANUFACTURING IS<br>NOT RESPONSIBLE FOR<br>TYPOGRAPHICAL ERRORS |           |   |
|---------------------------------------------------|---------------------------------------------------------------------------------------------------------------------------------------------|------------------------------------------------------------------------|-----------|---|
| RBC#SJ7154                                        |                                                                                                                                             | REVISION                                                               |           |   |
| ENGINEERING CHA                                   | ANGE <u>O</u> RDER NOTE                                                                                                                     |                                                                        | AUTHOR BY | Ī |
|                                                   |                                                                                                                                             | D                                                                      | DB        |   |
|                                                   |                                                                                                                                             | REVISON BY                                                             | DATE      | Ī |