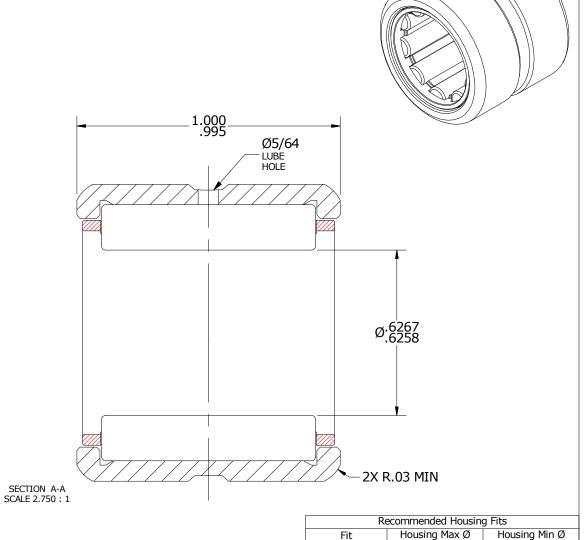

NOTES:

1. BEARING IS LIGHTLY COATED WITH RUST/CORROSION INHIBITING OIL

2. OUTER RACE HAS BLACK OXIDE ON ALL EXPOSED SURFACES

Clearance

Tight Transition

1.1257

1.1247

1.1250