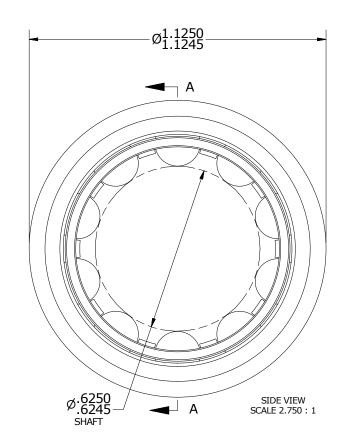

NOTES:

1. BEARING IS LIGHTLY COATED WITH RUST/CORROSION INHIBITING OIL

2. OUTER RACE HAS BLACK OXIDE ON ALL EXPOSED SURFACES

Clearance

Tight Transition

1.1257

1.1247

1.1250