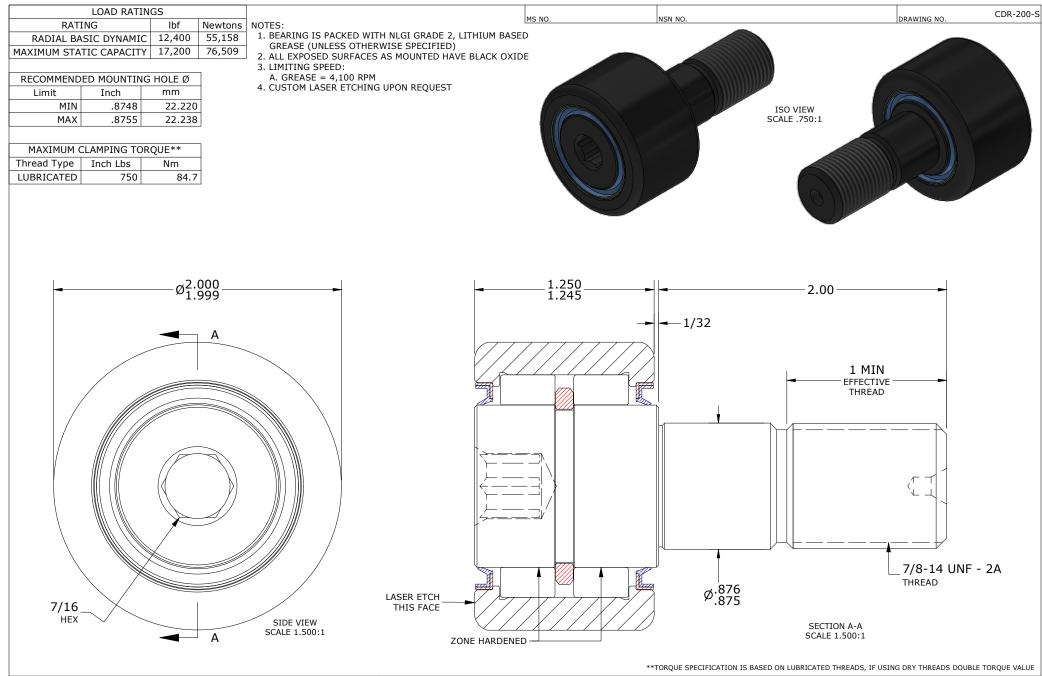

| MATERIAL NOTES:<br>OUTER RING - BEARING STEEL, HEAT TREATED<br>STUD - BEARING STEEL, ZONE HARDENED<br>NEEDLE ROLLER(S) - BEARING STEEL, HEAT TREATED<br>RETAINING RING - BEARING STEEL, HEAT TREATED | CUSTOMER PART#                   | $\begin{array}{l} XX = \pm .01 \\ XXX = \pm .005 \\ XXXX = \pm .0005 \\ ANGLES = \pm 1' \\ INCH [METRIC] \\ FRACTION = \pm 1/32 \end{array}$ | CARTER MANUFACTURING IS<br>NOT RESPONSIBLE FOR<br>TYPOGRAPHICAL ERRORS |            | GRAND HAVEN, MICHIGAN 49417 |            |            |          |
|------------------------------------------------------------------------------------------------------------------------------------------------------------------------------------------------------|----------------------------------|----------------------------------------------------------------------------------------------------------------------------------------------|------------------------------------------------------------------------|------------|-----------------------------|------------|------------|----------|
|                                                                                                                                                                                                      |                                  |                                                                                                                                              | REV                                                                    | ISION      | PART NAME: ASSEM            | BLY        | PRODUCT TY | PE: CDR  |
|                                                                                                                                                                                                      | <u>E</u> NGINEERING <u>C</u> HAI | ANGE <u>O</u> RDER NOTE                                                                                                                      | Р                                                                      | AUTHOR BY  | DRAWN BY                    | CHK'D BY   | SALES      | MATERIAL |
| SEAL(S) - VB TYPE OIL SEAL                                                                                                                                                                           |                                  |                                                                                                                                              | D                                                                      | HG         | SGW                         | MD         | NC         | NOTED    |
|                                                                                                                                                                                                      |                                  |                                                                                                                                              | REVISON BY                                                             | DATE       | DATE                        | DATE       | DATE       | SHEET    |
|                                                                                                                                                                                                      |                                  |                                                                                                                                              | SGW                                                                    | 10/28/2021 | 4/26/2021                   | 10/28/2021 | 4/30/2021  | 1 OF 2   |