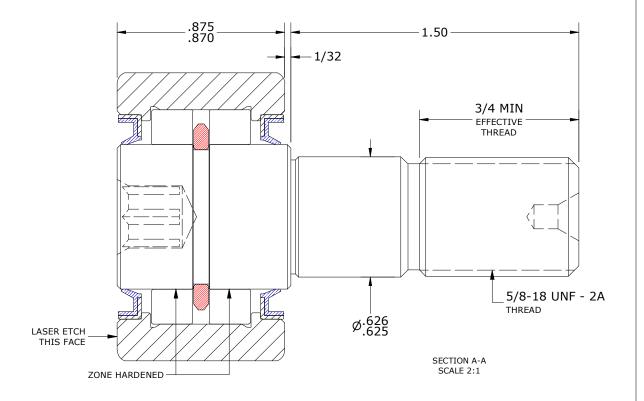

| MAXIMUM CLAMPING TORQUE** |          |      |  |  |
|---------------------------|----------|------|--|--|
| Thread Type               | Inch Lbs | Nm   |  |  |
| LUBRICATED                | 325      | 36.5 |  |  |

## NOTES:

1. BEARING IS PACKED WITH NLGI GRADE 2, LITHIUM BASED GREASE (UNLESS OTHERWISE SPECIFIED)

MS NO.

NSN NO.

- 2. ALL EXPOSED SURFACES AS MOUNTED HAVE BLACK OXIDE
- 3. LIMITING SPEED:
- A. GREASE = 6,200 RPM
  4. CUSTOM LASER ETCHING UPON REQUEST

CDR-150-S

DRAWING NO.

\*\*TORQUE SPECIFICATION IS BASED ON LUBRICATED THREADS, IF USING DRY THREADS DOUBLE TORQUE VALUE

OUTER RING - BEARING STEEL, HEAT TREATED STUD - BEARING STEEL, ZONE HARDENED NEEDLE ROLLER(S) - BEARING STEEL, HEAT TREATED RETAINING RING - BEARING STEEL, HEAT TREATED SEAL(S) - VB TYPE OIL SEAL