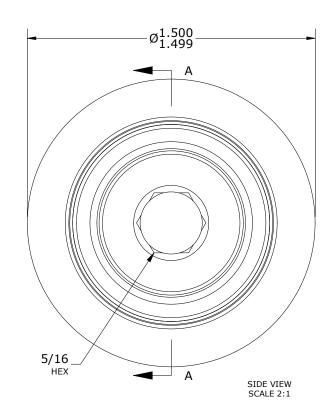

| RECOMMENDED MOUNTING HOLE Ø |       |        |  |  |  |
|-----------------------------|-------|--------|--|--|--|
| Limit                       | Inch  | mm     |  |  |  |
| MIN                         | .6248 | 15.870 |  |  |  |
| MAX                         | .6255 | 15.888 |  |  |  |

## NOTES:

1. BEARING IS PACKED WITH NLGI GRADE 2, LITHIUM BASED GREASE (UNLESS OTHERWISE SPECIFIED)

MS NO.

NSN NO.

- 2. ALL EXPOSED SURFACES AS MOUNTED HAVE BLACK OXIDE
- 3. LIMITING SPEED:
- A. GREASE = 6,200 RPM
  4. CUSTOM LASER ETCHING UPON REQUEST