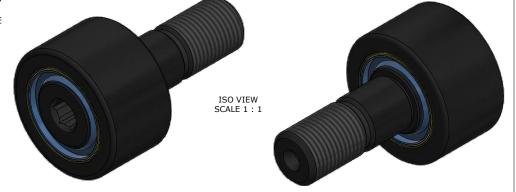

CDR-150-S

DRAWING NO.

\*\*TORQUE SPECIFICATION IS BASED ON LUBRICATED THREADS, IF USING DRY THREADS DOUBLE TORQUE VALUE

OUTER RING - BEARING STEEL, HEAT TREATED STUD - BEARING STEEL, ZONE HARDENED NEEDLE ROLLER(S) - BEARING STEEL, HEAT TREATED RETAINING RING - BEARING STEEL, HEAT TREATED SEAL(S) - VB TYPE OIL SEAL