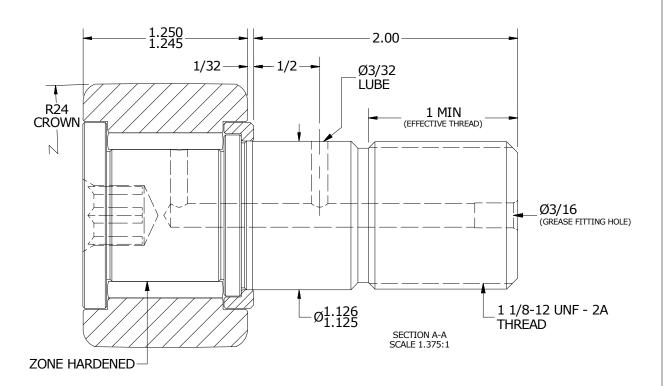

## MATERIAL NOTES:

OUTER RING - BEARING STEEL, HEAT TREATED STUD - BEARING STEEL, ZONE HARDENED NEEDLE ROLLER(S) - BEARING STEEL, HEAT TREATED WASHER - BEARING STEEL, HEAT TREATED

| CUSTOMER PART#  | XX = ± .01<br>XXX = ± .005<br>XXXX = ± .0005<br>ANGLES = ± 1 | NOT RESPO  | FACTURING IS NSIBLE FOR ICAL ERRORS  CARTER MANUFACTU GRAND HAVEN, MICHIG |                     |          | •          |                   |  |
|-----------------|--------------------------------------------------------------|------------|---------------------------------------------------------------------------|---------------------|----------|------------|-------------------|--|
|                 | INCH [METRIC]<br>FRACTION = ± 1/32                           | REVISION   |                                                                           | PART NAME: ASSEMBLY |          | PRODUCT TY | PRODUCT TYPE: CNB |  |
| ENGINEERING CHA | ANGE <u>O</u> RDER NOTE                                      | D          | AUTHOR BY                                                                 | DRAWN BY CHK'D BY   |          | SALES      | MATERIAL          |  |
|                 |                                                              | Б          | HG                                                                        | EMD                 | MD       | KR         | NOTED             |  |
|                 |                                                              | REVISON BY | DATE                                                                      | DATE                | DATE     | DATE       | SHEET             |  |
|                 |                                                              | JLB        | 8/1/2018                                                                  | 7/12/2006           | 8/1/2018 | 8/2/2018   | 1 OF 2            |  |