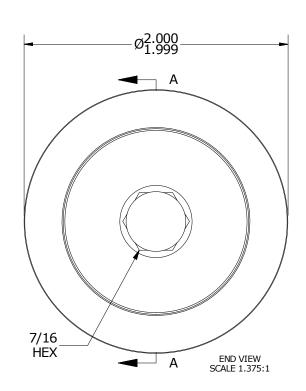

| RECOMMENDED MOUNTING HOLE Ø |        |         |  |  |  |
|-----------------------------|--------|---------|--|--|--|
| Limit                       | Inch   | mm      |  |  |  |
| MIN                         | 1.1250 | 28.5750 |  |  |  |
| MAX                         | 1.1255 | 28.5877 |  |  |  |
|                             |        |         |  |  |  |