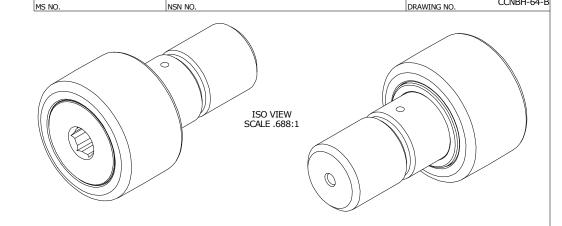

## NOTES:

- BEARING IS PACKED WITH NLGI GRADE 2, LITHIUM
   BASED GREASE (UNLESS OTHERWISE SPECIFIED)
   ALL EXPOSED STEEL SURFACES HAVE BLACK OXIDE
- 3. LIMITING SPEED:
- A. GREASE = 1,400 RPM

CCNBH-64-B

## MATERIAL NOTES:

OUTER RING - BEARING STEEL, HEAT TREATED STUD - BEARING STEEL, ZONE HARDENED NEEDLE ROLLER(S) - BEARING STEEL, HEAT TREATED WASHER - BEARING STEEL, HEAT TREATED

| CUSTOMER PART#  | XX = ± .01<br>XXX = ± .005<br>XXXX = ± .0005<br>ANGLES = ± 1 | NOT RESPO  | FACTURING IS NSIBLE FOR ICAL ERRORS  CARTER MANUFACTU GRAND HAVEN, MICHIG |                     |          | •          |                   |  |
|-----------------|--------------------------------------------------------------|------------|---------------------------------------------------------------------------|---------------------|----------|------------|-------------------|--|
|                 | INCH [METRIC]<br>FRACTION = ± 1/32                           | REVISION   |                                                                           | PART NAME: ASSEMBLY |          | PRODUCT TY | PRODUCT TYPE: CNB |  |
| ENGINEERING CHA | ANGE <u>O</u> RDER NOTE                                      | D          | AUTHOR BY                                                                 | DRAWN BY CHK'D BY   |          | SALES      | MATERIAL          |  |
|                 |                                                              | Б          | HG                                                                        | EMD                 | MD       | KR         | NOTED             |  |
|                 |                                                              | REVISON BY | DATE                                                                      | DATE                | DATE     | DATE       | SHEET             |  |
|                 |                                                              | JLB        | 8/1/2018                                                                  | 7/12/2006           | 8/1/2018 | 8/2/2018   | 1 OF 2            |  |