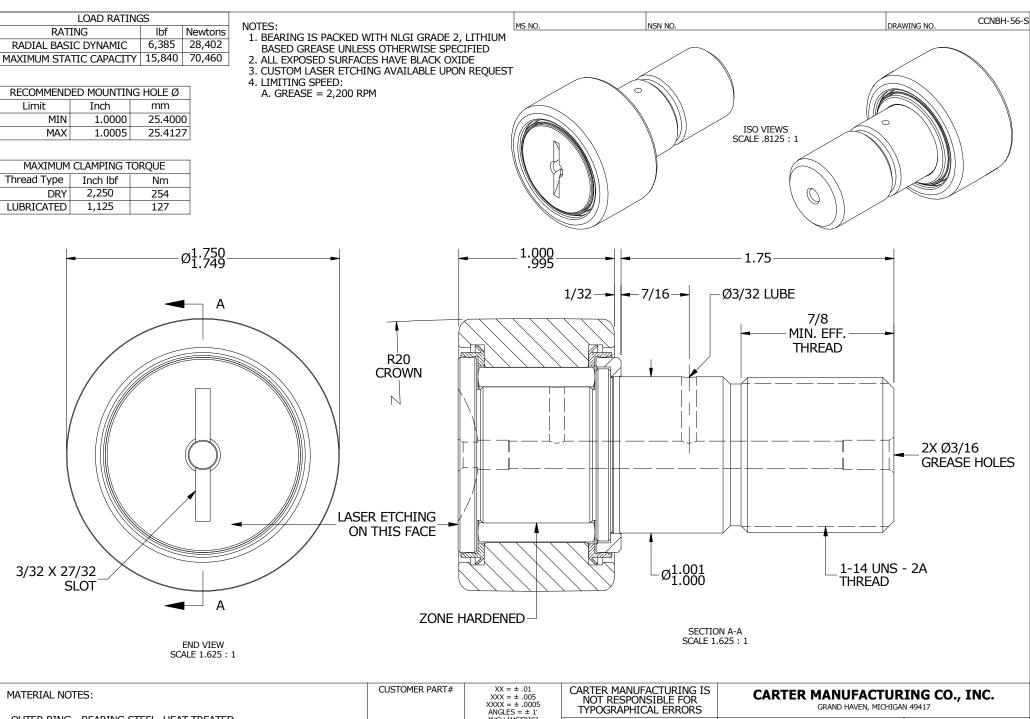

OUTER RING - BEARING STEEL, HEAT TREATED STUD - BEARING STEEL, ZONE HARDENED NEEDLE ROLLERS - BEARING STEEL, HEAT TREATED WASHER - BEARING STEEL, HEAT TREATED SEALS - SYNTHETIC

|                               | $XXX = \pm .005$<br>$XXXX = \pm .0005$<br>$ANGLES = \pm 1$ :<br>INCH [METRIC]<br>$FRACTION = \pm 1/32$ | NOT RESPONSIBLE FOR<br>TYPOGRAPHICAL ERRORS |           | GRAND HAVEN, MICHIGAN 49417 |           |       |            |           |
|-------------------------------|--------------------------------------------------------------------------------------------------------|---------------------------------------------|-----------|-----------------------------|-----------|-------|------------|-----------|
|                               |                                                                                                        | REVISION                                    |           | PART NAME: ASSEMBLY         |           |       | PRODUCT TY | PE: CCNBH |
| ENGINEERING CHANGE ORDER NOTE |                                                                                                        | В                                           | AUTHOR BY | DRAWN BY                    | CHK'D BY  | SALES |            | MATERIAL  |
|                               |                                                                                                        |                                             | HG        | EMD                         | SGW       | KPR   |            | NOTED     |
|                               |                                                                                                        | REVISON BY                                  | DATE      | DATE                        | DATE      |       | DATE       | SHEET     |
|                               |                                                                                                        | MD                                          | 8/13/2019 | 7/13/2006                   | 8/12/2019 | 7/1   | 2/2006     | 1 OF 2    |