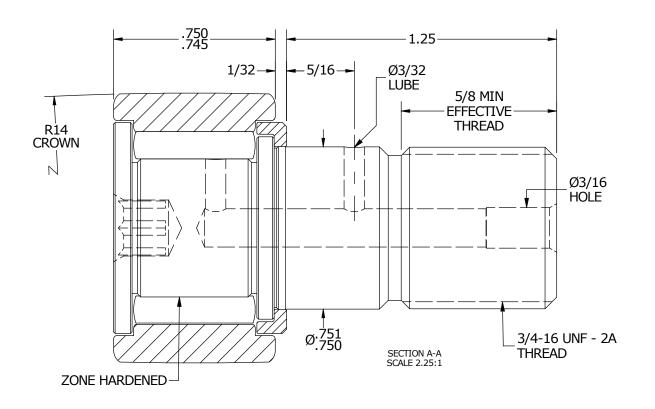

| MAXIMUM CLAMPING TORQUE |          |      |  |  |  |
|-------------------------|----------|------|--|--|--|
| Thread Type             | Inch Lbs | Nm   |  |  |  |
| DRY                     | 1,250    | 141  |  |  |  |
| LUBRICATED              | 625      | 70.5 |  |  |  |

## MATERIAL NOTES:

OUTER RACE - BEARING STEEL, HEAT TREATED STUD - BEARING STEEL, ZONE HARDENED NEEDLE ROLLER - BEARING STEEL, HEAT TREATED WASHER - BEARING STEEL, HEAT TREATED\*

\*MAY BE CONSTRUCTED OF COLD ROLLED STEEL DEPENDING ON MATERIAL AVAILABILTY