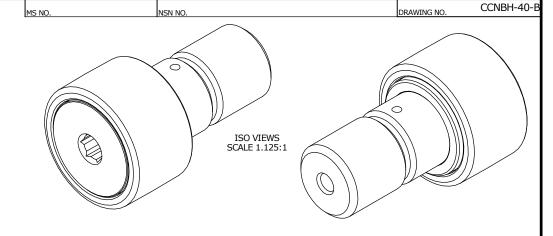

## NOTES:

- BEARING IS PACKED WITH NLGI GRADE 2, LITHIUM BASED GREASE (UNLESS OTHERWISE SPECIFIED)
- 2. ALL EXPOSED STEEL SURFACES HAVE BLACK OXIDE
- 3. LIMITING SPEED:
  - A. GREASE = 3,100 RPM

## MATERIAL NOTES:

OUTER RACE - BEARING STEEL, HEAT TREATED STUD - BEARING STEEL, ZONE HARDENED NEEDLE ROLLER - BEARING STEEL, HEAT TREATED WASHER - BEARING STEEL, HEAT TREATED\*

\*MAY BE CONSTRUCTED OF COLD ROLLED STEEL DEPENDING ON MATERIAL AVAILABILTY