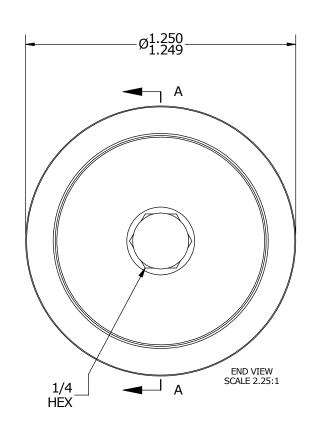

| RECOMMENDED MOUNTING HOLE Ø |       |         |  |  |  |
|-----------------------------|-------|---------|--|--|--|
| Limit                       | Inch  | mm      |  |  |  |
| MIN                         | .7500 | 19.0500 |  |  |  |
| MAX                         | .7505 | 19.0627 |  |  |  |