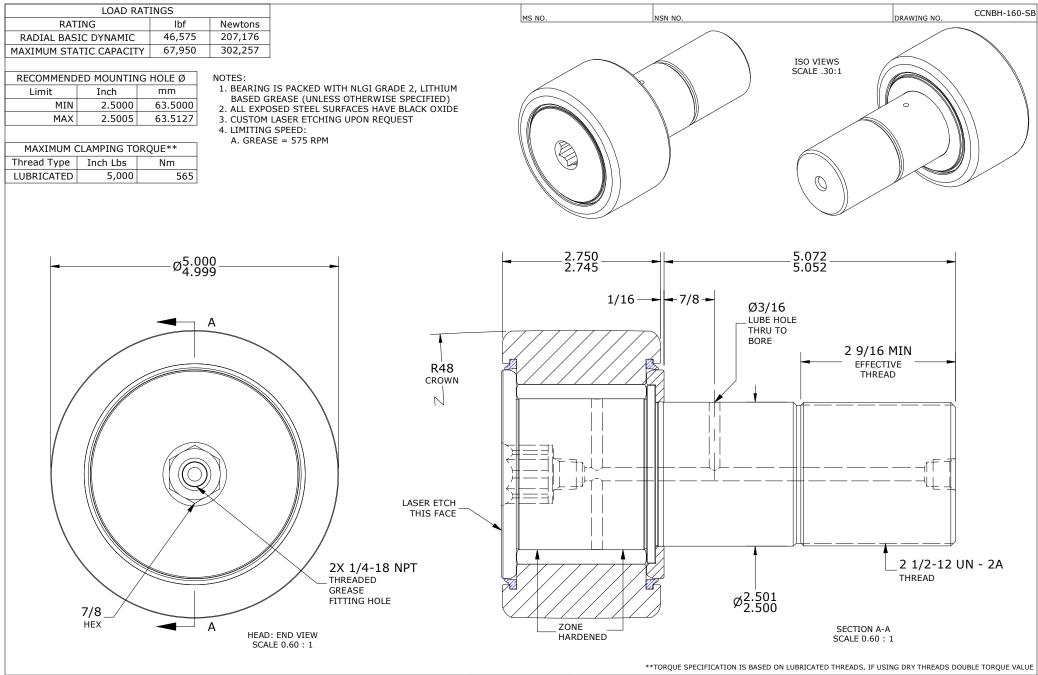

| MATERIAL NOTES:<br>OUTER RING - BEARING STEEL, HEAT TREATED<br>STUD - BEARING STEEL, ZONE HARDENED<br>NEEDLE ROLLER(S) - BEARING STEEL, HEAT TREATED<br>WASHER - STEEL, HEAT TREATED<br>SEAL(S) - SYNTHETIC | CUSTOMER PART#                        | $\begin{array}{c} XX = \pm .01 \\ XXX = \pm .005 \\ XXXX = \pm .0005 \\ ANGLES = \pm 1' \\ INCH [METRIC] \\ FRACTION = \pm 1/32 \end{array}$ | CARTER MANUFACTURING IS<br>NOT RESPONSIBLE FOR<br>TYPOGRAPHICAL ERRORS |                    | CARTER MANUFACTURING CO., INC.<br>GRAND HAVEN, MICHIGAN 49417 |           |            |                   |
|-------------------------------------------------------------------------------------------------------------------------------------------------------------------------------------------------------------|---------------------------------------|----------------------------------------------------------------------------------------------------------------------------------------------|------------------------------------------------------------------------|--------------------|---------------------------------------------------------------|-----------|------------|-------------------|
|                                                                                                                                                                                                             |                                       |                                                                                                                                              | REVI                                                                   | REVISION PART NAME |                                                               | BLY       | PRODUCT TY | PRODUCT TYPE: CNB |
|                                                                                                                                                                                                             | <u><b>E</b></u> NGINEERING <u>C</u> H | ANGE <u>O</u> RDER NOTE                                                                                                                      |                                                                        | AUTHOR BY          | DRAWN BY                                                      | CHK'D BY  | SALES      | MATERIAL          |
|                                                                                                                                                                                                             |                                       |                                                                                                                                              | D                                                                      | HG                 | GJP                                                           | MD        | NC         | NOTED             |
|                                                                                                                                                                                                             |                                       |                                                                                                                                              | REVISON BY                                                             | DATE               | DATE                                                          | DATE      | DATE       | SHEET             |
|                                                                                                                                                                                                             |                                       |                                                                                                                                              | SGW                                                                    | 1/28/2022          | 8/16/2000                                                     | 1/28/2022 | 7/22/2020  | 1 OF 2            |