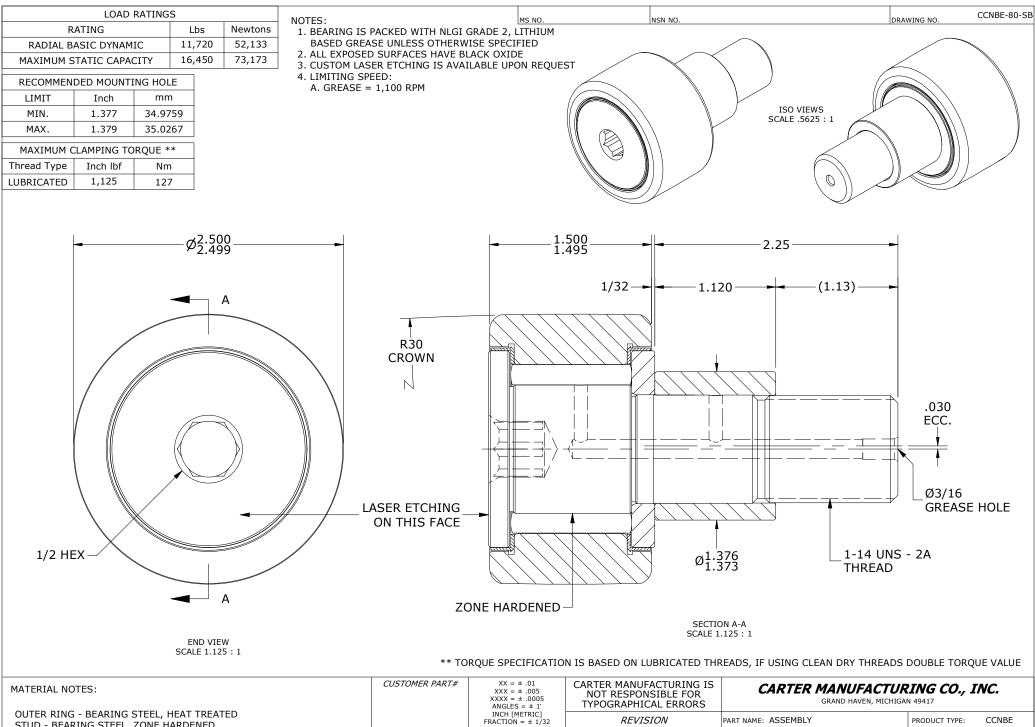

STUD - BEARING STEEL, ZONE HARDENED NEEDLE ROLLERS - BEARING STEEL, HEAT TREATED WASHER - STEEL, HEAT TREATED SEALS - SYNTHETIC ECCENTRIC SLEEVE - STEEL

| CUSTOMER PART#                                        | XX = ± .01<br>XXX = ± .005<br>XXXX = ± .0005<br>ANGLES = ± 1'<br>INCH [METRIC]<br>FRACTION = ± 1/32 | CARTER MANUFACTURING IS<br>NOT RESPONSIBLE FOR<br>TYPOGRAPHICAL ERRORS |           | <b>CARTER MANUFACTURING CO., INC.</b><br>GRAND HAVEN, MICHIGAN 49417 |           |            |                     |
|-------------------------------------------------------|-----------------------------------------------------------------------------------------------------|------------------------------------------------------------------------|-----------|----------------------------------------------------------------------|-----------|------------|---------------------|
|                                                       |                                                                                                     | REVISION                                                               |           | PART NAME: ASSEMBLY                                                  |           | PRODUCT TY | PRODUCT TYPE: CCNBE |
| <u>E</u> NGINEERING <u>C</u> HANGE <u>O</u> RDER NOTE |                                                                                                     | С                                                                      | AUTHOR BY | DRAWN BY                                                             | CHK'D BY  | SALES      | MATERIAL            |
|                                                       |                                                                                                     |                                                                        | HG        | GJP                                                                  | SGW       | KPR        | NOTED               |
|                                                       |                                                                                                     | REVISON BY                                                             | DATE      | DATE                                                                 | DATE      | DATE       | SHEET               |
|                                                       |                                                                                                     | MD                                                                     | 7/14/2021 | 8/24/2000                                                            | 7/14/2021 | 10/5/2000  | 1 OF 2              |