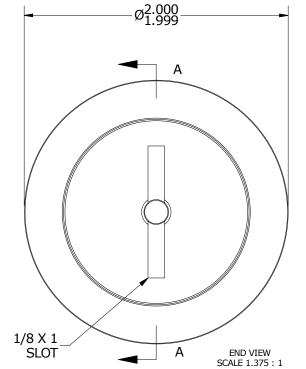

NOTES:

| RECOMMENDED MOUNTING HOLE Ø |       |         |  |  |
|-----------------------------|-------|---------|--|--|
| Limit                       | Inch  | mm      |  |  |
| MIN                         | 1.189 | 30.2006 |  |  |
| MAX                         | 1.191 | 30.2514 |  |  |