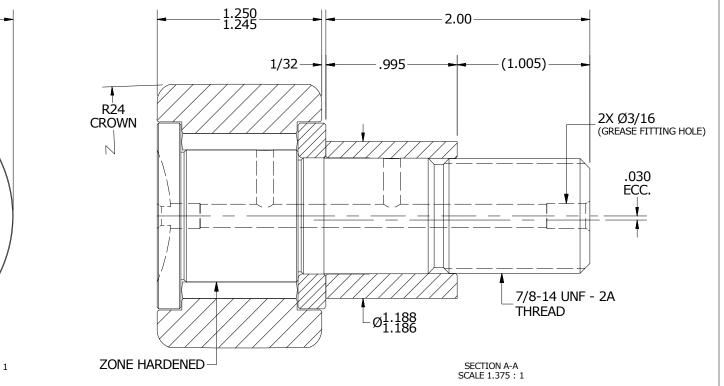

| MAXIMUM CLAMPING TORQUE |          |       |  |  |
|-------------------------|----------|-------|--|--|
| Thread Type             | Inch Lbs | Nm    |  |  |
| DRY                     | 1500     | 169.5 |  |  |
| LUBRICATED              | 750      | 84.7  |  |  |

| MATERIAL NOTES:<br>OUTER RING - BEARING STEEL, HEAT TREATED<br>STUD - BEARING STEEL, ZONE HARDENED<br>NEEDLE ROLLER(S) - BEARING STEEL, HEAT TREATED<br>WASHER - BEARING STEEL, HEAT TREATED<br>ECCENTRIC SLEEVE - STEEL | CUSTOMER PART#  | $\begin{array}{l} XXX = \pm .005 \\ XXXX = \pm .0005 \\ ANGLES = \pm 1 \end{array}$ |            | CARTER MANUFACTURING IS<br>NOT RESPONSIBLE FOR<br>TYPOGRAPHICAL ERRORS |                  | CARTER MANUFACTURING CO., INC.<br>GRAND HAVEN, MICHIGAN 49417 |            |          |
|--------------------------------------------------------------------------------------------------------------------------------------------------------------------------------------------------------------------------|-----------------|-------------------------------------------------------------------------------------|------------|------------------------------------------------------------------------|------------------|---------------------------------------------------------------|------------|----------|
|                                                                                                                                                                                                                          |                 | INCH [METRIC]<br>FRACTION = $\pm 1/32$                                              | REVI       | SION                                                                   | PART NAME: ASSEM | BLY                                                           | PRODUCT TY | PE: CNB  |
|                                                                                                                                                                                                                          | ENGINEERING CHA | ANGE <u>O</u> RDER NOTE                                                             | D          | AUTHOR BY                                                              | DRAWN BY         | CHK'D BY                                                      | SALES      | MATERIAL |
|                                                                                                                                                                                                                          |                 |                                                                                     | D          | HG                                                                     | JAF              | MD                                                            | KR         | NOTED    |
|                                                                                                                                                                                                                          |                 |                                                                                     | REVISON BY | DATE                                                                   | DATE             | DATE                                                          | DATE       | SHEET    |
|                                                                                                                                                                                                                          |                 |                                                                                     | JLB        | 7/31/2018                                                              | 7/12/2006        | 8/1/2018                                                      | 8/1/2018   | 1 OF 2   |