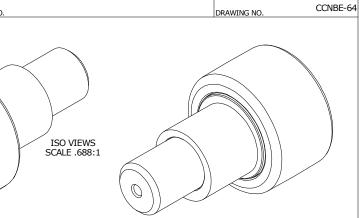

| MATERIAL NOTES:<br>OUTER RING - BEARING STEEL, HEAT TREATED<br>STUD - BEARING STEEL, ZONE HARDENED<br>NEEDLE ROLLER(S) - BEARING STEEL, HEAT TREATED<br>WASHER - BEARING STEEL, HEAT TREATED<br>ECCENTRIC SLEEVE - STEEL | CUSTOMER PART#  | $\begin{array}{l} XXX = \pm .005 \\ XXXX = \pm .0005 \\ ANGLES = \pm 1 \end{array}$ |            | CARTER MANUFACTURING IS<br>NOT RESPONSIBLE FOR<br>TYPOGRAPHICAL ERRORS |                  | CARTER MANUFACTURING CO., INC.<br>GRAND HAVEN, MICHIGAN 49417 |            |          |
|--------------------------------------------------------------------------------------------------------------------------------------------------------------------------------------------------------------------------|-----------------|-------------------------------------------------------------------------------------|------------|------------------------------------------------------------------------|------------------|---------------------------------------------------------------|------------|----------|
|                                                                                                                                                                                                                          |                 | INCH [METRIC]<br>FRACTION = $\pm 1/32$                                              | REVI       | SION                                                                   | PART NAME: ASSEM | BLY                                                           | PRODUCT TY | PE: CNB  |
|                                                                                                                                                                                                                          | ENGINEERING CHA | ANGE <u>O</u> RDER NOTE                                                             | D          | AUTHOR BY                                                              | DRAWN BY         | CHK'D BY                                                      | SALES      | MATERIAL |
|                                                                                                                                                                                                                          |                 |                                                                                     | D          | HG                                                                     | JAF              | MD                                                            | KR         | NOTED    |
|                                                                                                                                                                                                                          |                 |                                                                                     | REVISON BY | DATE                                                                   | DATE             | DATE                                                          | DATE       | SHEET    |
|                                                                                                                                                                                                                          |                 |                                                                                     | JLB        | 7/31/2018                                                              | 7/12/2006        | 8/1/2018                                                      | 8/1/2018   | 1 OF 2   |