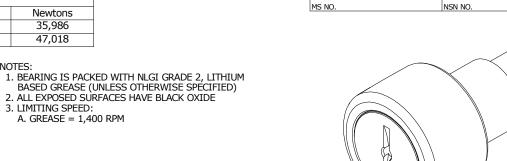

| LOAD RATINGS            |        |         |  |  |  |
|-------------------------|--------|---------|--|--|--|
| RATING                  | lbf    | Newtons |  |  |  |
| RADIAL BASIC DYNAMIC    | 8,090  | 35,986  |  |  |  |
| MAXIMUM STATIC CAPACITY | 10,570 | 47,018  |  |  |  |

NOTES:

| RECOMMENDED MOUNTING HOLE Ø |       |         |  |  |
|-----------------------------|-------|---------|--|--|
| Limit                       | Inch  | mm      |  |  |
| MIN                         | 1.189 | 30.2006 |  |  |
| MAX                         | 1.191 | 30.2514 |  |  |