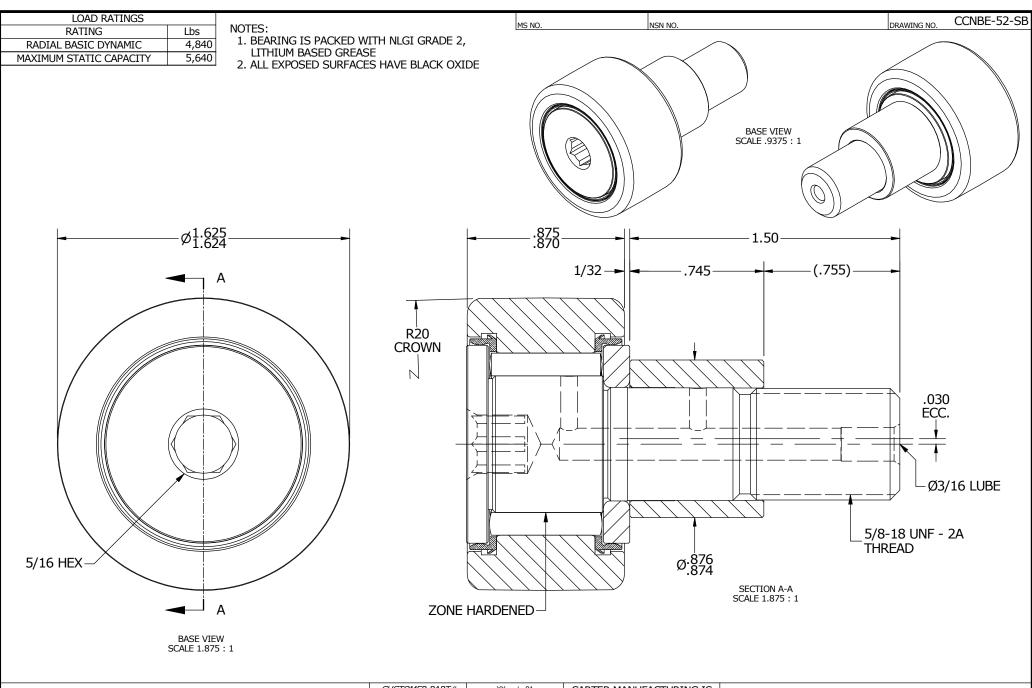

## MATERIAL NOTES:

OUTER RACE - BEARING STEEL, HEAT TREATED STUD - BEARING STEEL, ZONE HARDENED NEEDLE ROLLERS - BEARING STEEL, HEAT TREATED WASHER - COLD ROLLED STEEL, HEAT TREATED ECCENTRIC SLEEVE - COLD ROLLED STEEL SEALS - SYNTHETIC