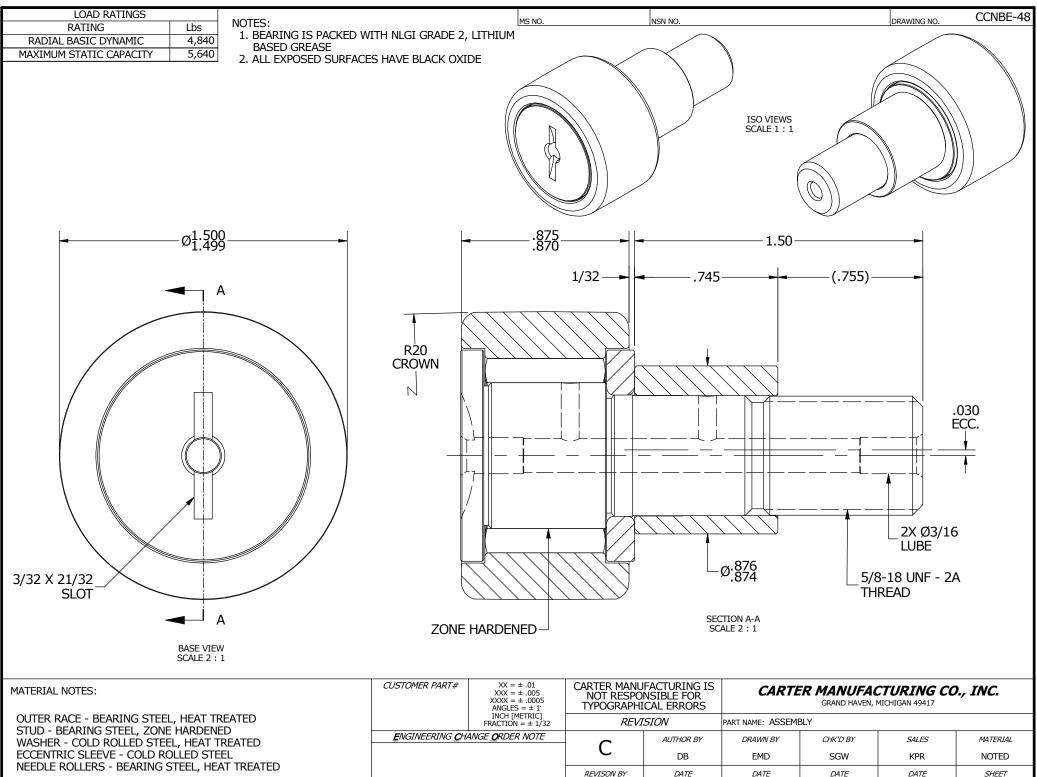

| TYPOGRAPHICAL ERRORS |                                       | GRAND HAVEN, MICHIGAN 49417                                             |                                                                                                          |                                                                                                                                 |                                                                                                                                                |
|----------------------|---------------------------------------|-------------------------------------------------------------------------|----------------------------------------------------------------------------------------------------------|--------------------------------