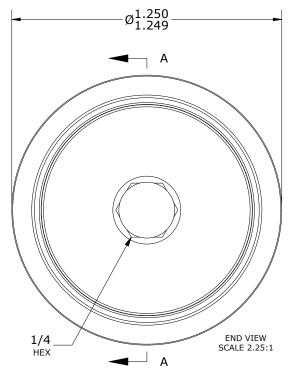

| RECOMMEND | ED MOUNTIN | IG HOLE Ø |  |  |
|-----------|------------|-----------|--|--|
| Limit     | Inch       | mm        |  |  |
| MIN       | .689       | 17.501    |  |  |
| MAX       | .691       | 17.551    |  |  |
|           |            |           |  |  |