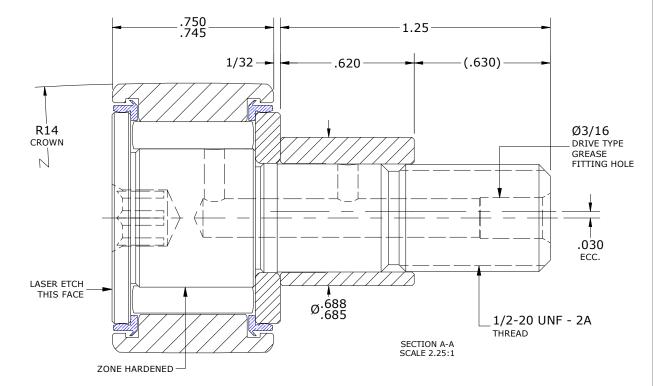

| MAXIMUM CLAMPING TORQUE |          |    |  |  |  |
|-------------------------|----------|----|--|--|--|
| Thread Type             | Inch Lbs | Nm |  |  |  |
| DRY                     | 350      | 40 |  |  |  |
| LUBRICATED              | 175      | 20 |  |  |  |

NOTES: 1. BEARING IS PACKED WITH NLGI GRADE 2, LITHIUM BASED GREASE (UNLESS OTHERWISE SPECIFIED) 2. ALL EXPOSED STEEL SURFACES HAVE BLACK OXIDE 3. CUSTOM LASER ETCHING UPON REQUEST 4. LIMITING SPEED:

A. GREASE = 3,100 RPM

CCNBE-40-SB

| MATERIAL NOTES:                                                                                                                                                                                                              | CUSTOMER PART#                  | XX = ± .01<br>XXX = ± .005<br>XXXX = ± .0005<br>ANGLES = ± 2 | CARTER MANUFACTURING IS<br>NOT RESPONSIBLE FOR<br>TYPOGRAPHICAL ERRORS |           | CARTER MANUFACTURING CO., INC.<br>GRAND HAVEN, MICHIGAN 49417 |           |              |               |
|------------------------------------------------------------------------------------------------------------------------------------------------------------------------------------------------------------------------------|---------------------------------|--------------------------------------------------------------|------------------------------------------------------------------------|-----------|---------------------------------------------------------------|-----------|--------------|---------------|
| OUTER RING - BEARING STEEL, HEAT TREATED<br>STUD - BEARING STEEL, ZONE HARDENED<br>NEEDLE ROLLER(S) - BEARING STEEL, HEAT TREATED<br>WASHER - BEARING STEEL, HEAT TREATED<br>ECCENTRIC SLEEVE - STEEL<br>SEAL(S) - SYNTHETIC |                                 | INCH [METRIC]<br>FRACTION = $\pm 1/64$                       | REVI                                                                   | SION      | PART NAME: ASSEME                                             | BLY       | PRODUCT TYPE | : Standard CF |
|                                                                                                                                                                                                                              | <u>E</u> NGINEERING <u>C</u> HA | <u>CHANGE ORDER NOTE</u>                                     | 6                                                                      | AUTHOR BY | DRAWN BY                                                      | CHK'D BY  | SALES        | MATERIAL      |
|                                                                                                                                                                                                                              |                                 |                                                              | C                                                                      | HG        | JAF                                                           | MD        | NC           | NOTED         |
|                                                                                                                                                                                                                              |                                 |                                                              | REVISON BY                                                             | DATE      | DATE                                                          | DATE      | DATE         | SHEET         |
|                                                                                                                                                                                                                              |                                 |                                                              | SGW                                                                    | 3/29/2023 | 6/30/2006                                                     | 3/29/2023 | 3/29/2023    | 1 OF 2        |