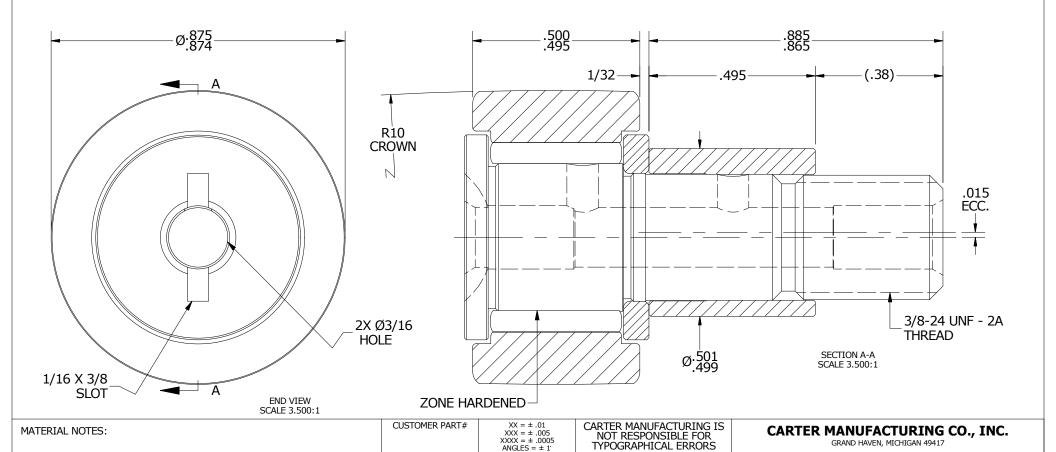

OUTER RING - BEARING STEEL, HEAT TREATED STUD - BEARING STEEL, ZONE HARDENED

WASHER - BEARÌNG STEEL, HEAT TRÉATED\* ECCENTRIC SLEEVE - COLD ROLLED STEEL

NEEDLE ROLLER(S) - BÉARING STEEL, HEAT TREATED

| RECOMMENDED MOUNTING HOLE Ø |              |  |  |
|-----------------------------|--------------|--|--|
| Inch                        | mm           |  |  |
| .502                        | 12.7508      |  |  |
| .504                        | 12.8016      |  |  |
|                             | Inch<br>.502 |  |  |