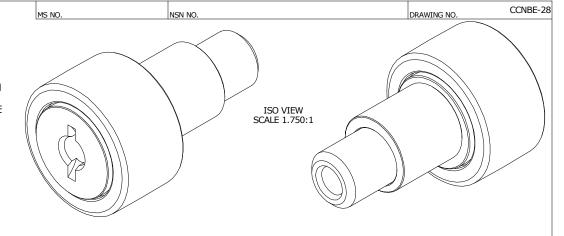

## NOTES:

- 1. BEARING IS PACKED WITH NLGI GRADE 2, LITHIUM BASED GREASE (UNLESS OTHERWISE SPECIFIED)
- 2. ALL EXPOSED STEEL SURFACES HAVE BLACK OXIDE
- 3. LIMITING SPEED:
- A. GREASE = 5,400 RPM

PART NAME: ASSEMBLY