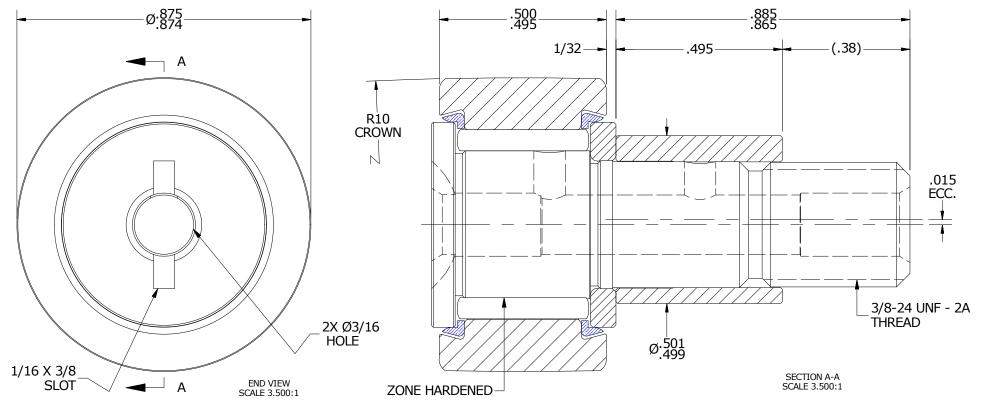

| RECOMMENDED MOUNTING HOLE Ø |      |         |  |  |  |
|-----------------------------|------|---------|--|--|--|
| Limit                       | Inch | mm      |  |  |  |
| MIN                         | .502 | 12.7508 |  |  |  |
| MAX                         | .504 | 12.8016 |  |  |  |

| MAXIMUM CLAMPING TORQUE |                |  |  |  |  |
|-------------------------|----------------|--|--|--|--|
| Inch Lbs                | Nm             |  |  |  |  |
| 95                      | 11             |  |  |  |  |
| 47.5                    | 5.5            |  |  |  |  |
|                         | Inch Lbs<br>95 |  |  |  |  |

## MATERIAL NOTES:

OUTER RING - BEARING STEEL, HEAT TREATED STUD - BEARING STEEL, ZONE HARDENED NEEDLE ROLLER(S) - BEARING STEEL, HEAT TREATED WASHER - BEARING STEEL, HEAT TREATED ECCENTRIC SLEEVE - COLD ROLLED STEEL SEAL(S) - SYNTHETIC