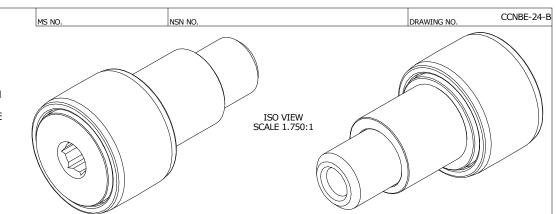

| MATERIAL NOTES:                                                                        | CUSTOMER PART# | $XX = \pm .01$ $XXX = \pm .005$ $XXXX = \pm .0005$ $ANGLES = \pm 1$ | NOT RESPO  | IFACTURING IS<br>NSIBLE FOR<br>ICAL ERRORS | CARTE             | R MANUFAC | CTURING CO<br>MICHIGAN 49417 | ., INC.  |
|----------------------------------------------------------------------------------------|----------------|---------------------------------------------------------------------|------------|--------------------------------------------|-------------------|-----------|------------------------------|----------|
| OUTER RING - BEARING STEEL, HEAT TREATED                                               |                | INCH [METRIC]<br>FRACTION = $\pm 1/32$                              | REVI       | SION                                       | PART NAME: ASSEME | 3LY       |                              |          |
| STUD - BEARING STEEL, ZONE HARDENED                                                    | ENGINEERING CH | ANGE <u>O</u> RDER NOTE                                             |            | AUTHOR BY                                  | DRAWN BY          | CHK'D BY  | SALES                        | MATERIAL |
| NEEDLE ROLLER(S) - BEARING STEEL, HEAT TREATED<br>WASHER - BEARING STEEL, HEAT TREATED |                |                                                                     | D          | HG                                         | EMD               | MD        | KR                           | NOTED    |
| ECCENTRIC SLEEVE - COLD ROLLED STEEL                                                   |                |                                                                     | REVISON BY | DATE                                       | DATE              | DATE      | DATE                         | SHEET    |
|                                                                                        |                |                                                                     | SGW        | 5/1/2017                                   | 6/22/2006         | 4/28/2017 | 5/5/2017                     | 1 OF 2   |