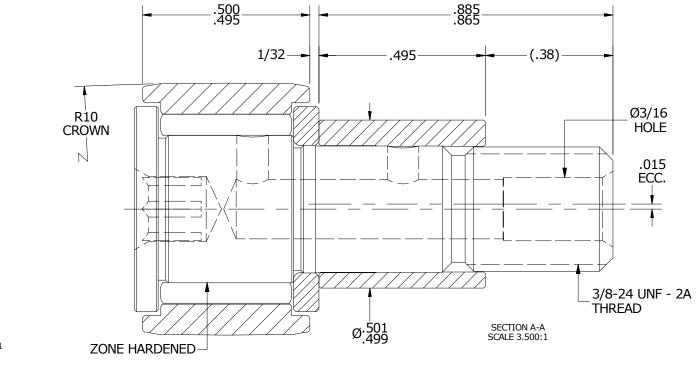

## RECOMMENDED MOUNTING HOLE Ø NOTES:

| Limit | Inch | mm      |  |
|-------|------|---------|--|
| MIN   | .502 | 12.7508 |  |
| MAX   | .504 | 12.8016 |  |
|       |      |         |  |

| MAXIMUM CLAMPING TORQUE |          |     |  |  |  |  |
|-------------------------|----------|-----|--|--|--|--|
| Thread Type             | Inch Lbs | Nm  |  |  |  |  |
| DRY                     | 95       | 11  |  |  |  |  |
| LUBRICATED              | 47.5     | 5.5 |  |  |  |  |

Ø3/16 HOLE

.015 ECC.

1

- 1. BEARING IS PACKED WITH NLGI GRADE 2, LITHIUM BASED GREASE (UNLESS OTHERWISE SPECIFIED) 2. ALL EXPOSED STEEL SURFACES HAVE BLACK OXIDE
- 3. LIMITING SPEED: A. GREASE = 6,400 RPM