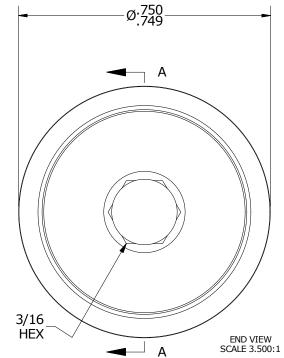

## RECOMMENDED MOUNTING HOLE Ø NOTES:

| Limit | Inch | mm      |  |
|-------|------|---------|--|
| MIN   | .502 | 12.7508 |  |
| MAX   | .504 | 12.8016 |  |
|       |      |         |  |

| MAXIMUM CLAMPING TORQUE |          |     |  |  |  |  |
|-------------------------|----------|-----|--|--|--|--|
| Thread Type             | Inch Lbs | Nm  |  |  |  |  |
| DRY                     | 95       | 11  |  |  |  |  |
| LUBRICATED              | 47.5     | 5.5 |  |  |  |  |