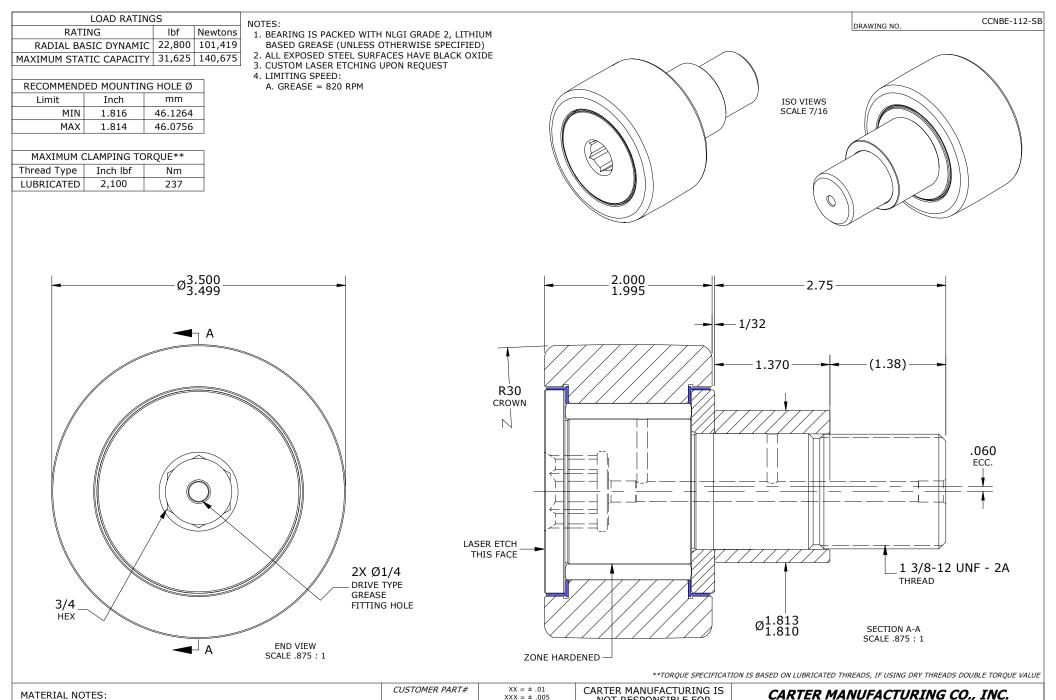

DATE

5/27/2022

SHEET

1 OF 2

OUTER RING - BEARING STEEL, HEAT TREATED STUD - BEARING STEEL, ZONE HARDENED NEEDLE ROLLER(S) - BEARING STEEL, HEAT TREATED WASHER - STEEL, HEAT TREATED SEAL(S) - SYNTHETIC ECCENTRIC SLEEVE - STEEL