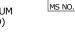

## NOTES:

- 1. BEARING IS PACKED WITH NLGI GRADE 2, LITHIUM BASED GREASE (UNLESS OTHERWISE SPECIFIED) 2. ALL EXPOSED SURFACES HAVE BLACK OXIDE
- 3. LIMITING SPEED:
  - A. GREASE = 1,400 RPM

CCNB-64-SB

DRAWING NO.