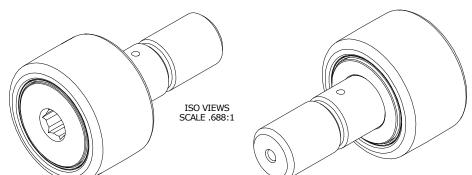

| RECOMMENDED MOUNTING HOLE Ø |       |         |  |  |  |  |
|-----------------------------|-------|---------|--|--|--|--|
| KECOMMENDED MOUNTING HOLE M |       |         |  |  |  |  |
| Limit                       | Inch  | mm      |  |  |  |  |
| MIN                         | .8750 | 22.2250 |  |  |  |  |
| MAX                         | .8755 | 22.2377 |  |  |  |  |