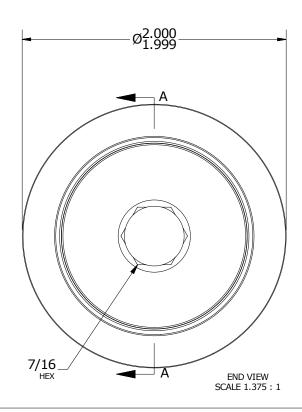

## MATERIAL NOTES:

OUTER RING - BEARING STEEL, HEAT TREATED STUD - BEARING STEEL, ZONE HARDENED NEEDLE ROLLER(S) - BEARING STEEL, HEAT TREATED WASHER - BEARING STEEL, HEAT TREATED SEAL(S) - SYNTHETIC

| CUSTOMER PART#  | XX = ± .01<br>XXX = ± .005<br>XXXX = ± .0005<br>ANGLES = ± 1 | NOT RESPO  | FACTURING IS<br>NSIBLE FOR<br>CAL ERRORS | CARTE               | GRAND HAVEN, I |            | ., INC.           |  |
|-----------------|--------------------------------------------------------------|------------|------------------------------------------|---------------------|----------------|------------|-------------------|--|
|                 | INCH [METRIC]<br>FRACTION = ± 1/32                           | REVISION   |                                          | PART NAME: ASSEMBLY |                | PRODUCT TY | PRODUCT TYPE: CNB |  |
| ENGINEERING CHA | ANGE ORDER NOTE                                              |            | AUTHOR BY                                | DRAWN BY            | CHK'D BY       | SALES      | MATERIAL          |  |
|                 |                                                              | C          | HG                                       | JAF                 | MD             | KR         | NOTED             |  |
|                 |                                                              | REVISON BY | DATE                                     | DATE                | DATE           | DATE       | SHEET             |  |
|                 |                                                              | SGW        | 7/19/2018                                | 7/12/2006           | 7/19/2018      | 7/19/2018  | 1 OF 2            |  |

| MAXIMUM CLAMPING TORQUE |                  |  |  |  |  |
|-------------------------|------------------|--|--|--|--|
| Inch Lbs                | Nm               |  |  |  |  |
| 1500                    | 169.5            |  |  |  |  |
| 750                     | 84.7             |  |  |  |  |
|                         | Inch Lbs<br>1500 |  |  |  |  |