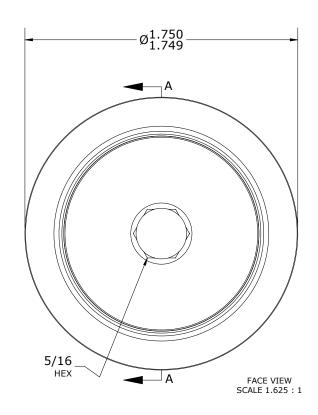

| RECOMMENDED MOUNTING HOLE Ø |       |         |  |  |  |  |
|-----------------------------|-------|---------|--|--|--|--|
| Limit                       | Inch  | mm      |  |  |  |  |
| MIN                         | .7500 | 19.0500 |  |  |  |  |
| MAX                         | .7505 | 19.0627 |  |  |  |  |
|                             |       |         |  |  |  |  |