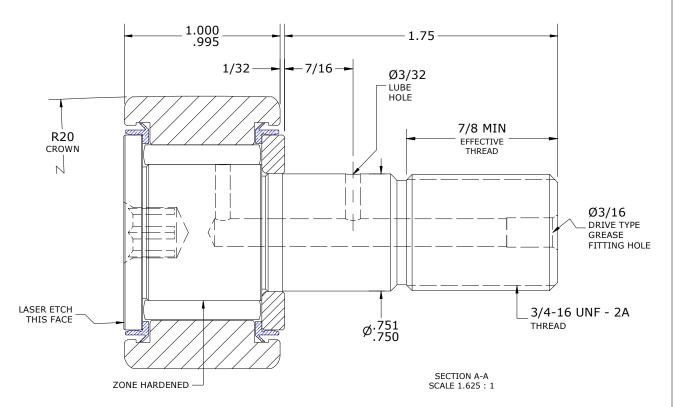

| MAXIMUM CLAMPING TORQUE** |          |      |  |  |  |  |
|---------------------------|----------|------|--|--|--|--|
| Thread Type               | Inch lbf | Nm   |  |  |  |  |
| LUBRICATED                | 625      | 70.6 |  |  |  |  |

NOTES: 1. BEARING IS PACKED WITH NLGI GRADE 2, LITHIUM BASED GREASE (UNLESS OTHERWISE SPECIFIED) 2. ALL EXPOSED STEEL SURFACES HAVE BLACK OXIDE

- 3. CUSTOM LASER ETCHING UPON REQUEST
- 4. LIMITING SPEED: A. GREASE = 2,200 RPM

\*\*(TORQUE SPECIFICATION IS BASED ON LUBRICATED THREADS, IF USING DRY THREADS DOUBLE TORQUE VALUE)

| MATERIAL NOTES:<br>OUTER RING - BEARING STEEL, HEAT TREATED | CUSTOMER PART#             | XX = ± .01<br>XXX = ± .005<br>XXXX = ± .0005<br>ANGLES = ± 2 | CARTER MANUFACTURING IS<br>NOT RESPONSIBLE FOR<br>TYPOGRAPHICAL ERRORS |           | CARTER MANUFACTURING CO., INC.<br>GRAND HAVEN, MICHIGAN 49417 |          |            |                    |
|-------------------------------------------------------------|----------------------------|--------------------------------------------------------------|------------------------------------------------------------------------|-----------|---------------------------------------------------------------|----------|------------|--------------------|
| STUD - BEARING STEEL, ZONE HARDENED                         |                            | INCH [METRIC]<br>FRACTION = $\pm 1/64$                       | REVI                                                                   | SION      | PART NAME: ASSEMI                                             | BLY      | PRODUCT TY | PE: Standard CF/YR |
| NEEDLE ROLLER(S) - BEARING STEEL, HEAT TREATED              | <u>ENGINEERING</u> CHANGEO | ANGE <u>O</u> RDER NOTE                                      | L<br>L                                                                 | AUTHOR BY | DRAWN BY                                                      | CHK'D BY | SALES      | MATERIAL           |
|                                                             |                            |                                                              | D                                                                      | HG        | GJP                                                           | SGW      | NC         | NOTED              |
| WASHER - BEARING STEEL, HEAT TREATED                        | CARTER STANDAR             | SURFACE FINISH IS                                            | REVISON BY                                                             | DATE      | DATE                                                          | DATE     | DATE       | SHEET              |
| SEAL(S) - SYNTHETIC                                         | MEASURED IN "<br>OTHERWIS  |                                                              | DJB                                                                    | 9/1/2023  | 7/5/2000                                                      | 9/1/2023 | 9/1/2023   | 1 OF 2             |