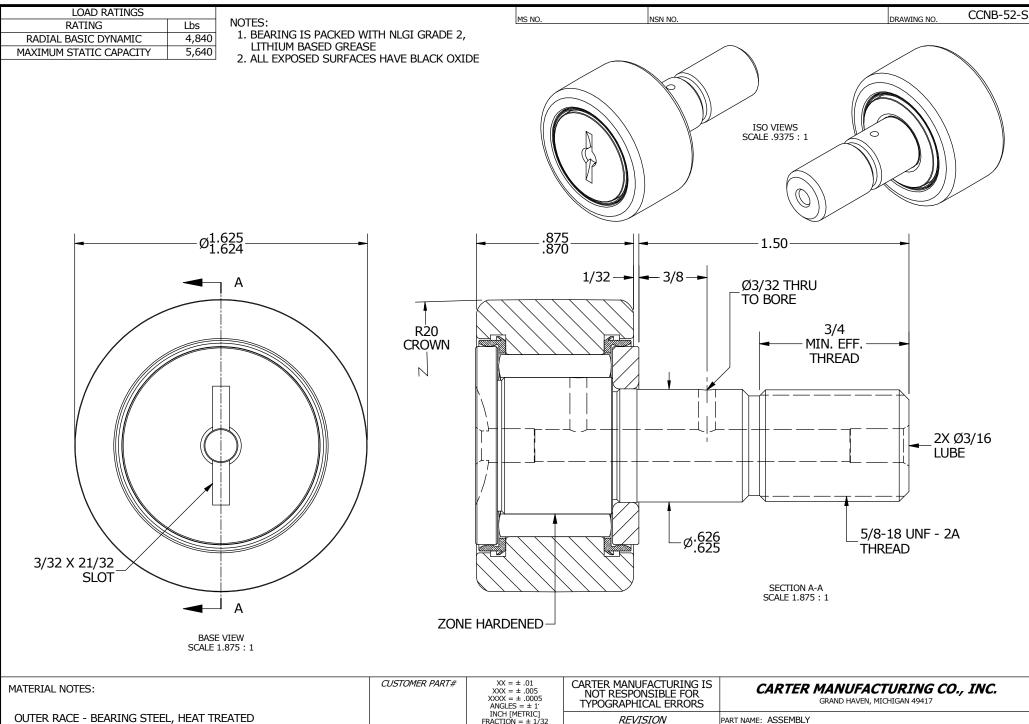

STUD - BEARING STEEL, ZONE HARDENED NEEDLE ROLLERS - BEARING STEEL, HEAT TREATED WASHER - COLD ROLLED STEEL, HEAT TREATED

SEALS - SYNTHETIC

| XXX = ± .005<br>XXX = ± .005<br>XXXX = ± .005<br>ANGLES = ± 1'<br>INCH [METRIC]<br>FRACTION = ± 1/32 | NOT RESPONSIBLE FOR<br>TYPOGRAPHICAL ERRORS |            | <b>CARTER MANUFACTURING CO., INC.</b><br>GRAND HAVEN, MICHIGAN 49417 |            |            |          |
|------------------------------------------------------------------------------------------------------|---------------------------------------------|------------|----------------------------------------------------------------------|------------|------------|----------|
|                                                                                                      | REVISION                                    |            | PART NAME: ASSEMBLY                                                  |            |            |          |
| ENGINEERING CHANGE ORDER NOTE                                                                        | C                                           | AUTHOR BY  | DRAWN BY                                                             | CHK'D BY   | SALES      | MATERIAL |
|                                                                                                      | C                                           | DB         | EMD                                                                  | SGW        | KR         | NOTED    |
|                                                                                                      | REVISON BY                                  | DATE       | DATE                                                                 | DATE       | DATE       | SHEET    |
|                                                                                                      | MD                                          | 11/11/2013 | 7/14/2006                                                            | 11/11/2013 | 10/24/2010 | 1 OF 2   |