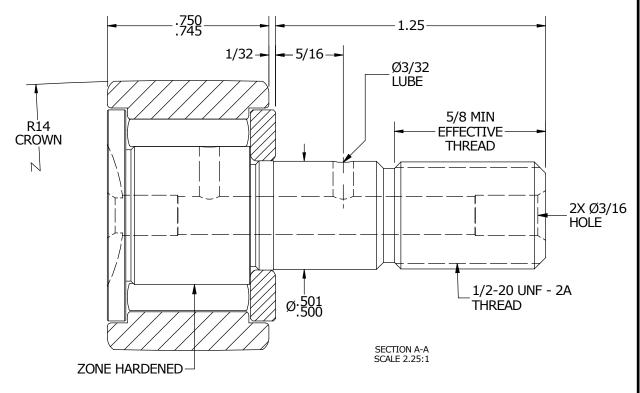

| MAXIMUM CLAMPING TORQUE |          |    |  |  |  |
|-------------------------|----------|----|--|--|--|
| Thread Type             | Inch Lbs | Nm |  |  |  |
| DRY                     | 350      | 40 |  |  |  |
| LUBRICATED              | 175      | 20 |  |  |  |
|                         |          |    |  |  |  |