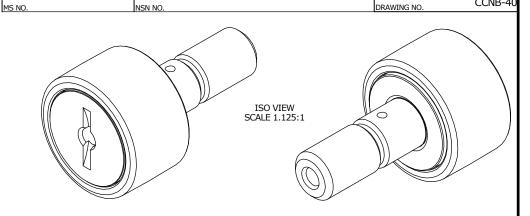

## NOTES:

- 1. BEARING IS PACKED WITH NLGI GRADE 2, LITHIUM BASED GREASE (UNLESS OTHERWISE SPECIFIED)
- 2. ALL EXPOSED STEEL SURFACES HAVE BLACK OXIDE
- 3. LIMITING SPEED:

A. GREASE = 3,100 RPM

CCNB-40

KR DATE

## MATERIAL NOTES:

OUTER RING - BEARING STEEL, HEAT TREATED STUD - BEARING STEEL, ZONE HARDENED NEEDLE ROLLER - BEARING STEEL, HEAT TREATED WASHER - BEARING STEEL, HEAT TREATED\*

\*(MAY BE CONSTRUCTED FROM COLD ROLLED STEEL DEPENDING ON MATERIAL AVAILABILITY)