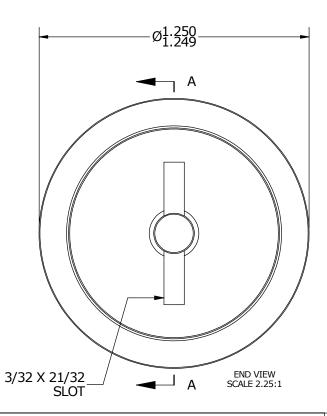

| RECOMMEND | RECOMMENDED MOUNTING HOLE Ø |         |  |  |  |  |
|-----------|-----------------------------|---------|--|--|--|--|
| Limit     | Inch                        | mm      |  |  |  |  |
| MIN       | .5000                       | 12.7072 |  |  |  |  |
| MAX       | .5005                       | 12.7085 |  |  |  |  |
|           |                             |         |  |  |  |  |