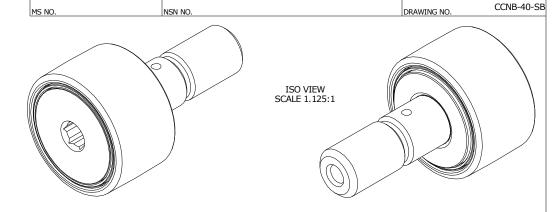

## MATERIAL NOTES:

OUTER RING - BEARING STEEL, HEAT TREATED STUD - BEARING STEEL, ZONE HARDENED NEEDLE ROLLER(S) - BEARING STEEL, HEAT TREATED WASHER - BEARING STEEL, HEAT TREATED SEAL(S) - SYNTHETIC

| CUSTOMER PART#  | $XX = \pm .01$ $XXX = \pm .005$ $XXXX = \pm .0005$ $ANGLES = \pm 1$ | NOT RESPO  | NSIBLE FOR<br>ICAL ERRORS | CARTE     | GRAND HAVEN, I      |           | )., INC.          |  |
|-----------------|---------------------------------------------------------------------|------------|---------------------------|-----------|---------------------|-----------|-------------------|--|
|                 | INCH [METRIC]<br>FRACTION = ± 1/32                                  |            | REVISION                  |           | PART NAME: ASSEMBLY |           | PRODUCT TYPE: CNB |  |
| ENGINEERING CHA | ANGE <u>O</u> RDER NOTE                                             | D          | AUTHOR BY                 | DRAWN BY  | CHK'D BY            | SALES     | MATERIAL          |  |
|                 |                                                                     |            | HG                        | RAM       | MD                  | KR        | NOTED             |  |
|                 |                                                                     | REVISON BY | DATE                      | DATE      | DATE                | DATE      | SHEET             |  |
|                 |                                                                     | SGW        | 5/25/2016                 | 3/30/1999 | 5/24/2016           | 5/31/2016 | 1 OF 2            |  |