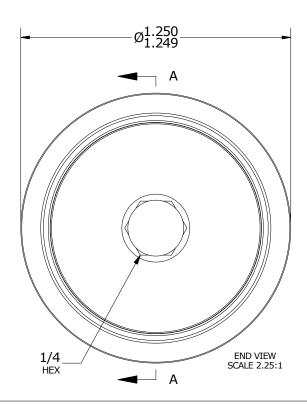

| RECOMMENDED MOUNTING HOLE Ø |       |         |  |  |
|-----------------------------|-------|---------|--|--|
| Limit                       | Inch  | mm      |  |  |
| MIN                         | .5000 | 12.7072 |  |  |
| MAX                         | .5005 | 12.7085 |  |  |