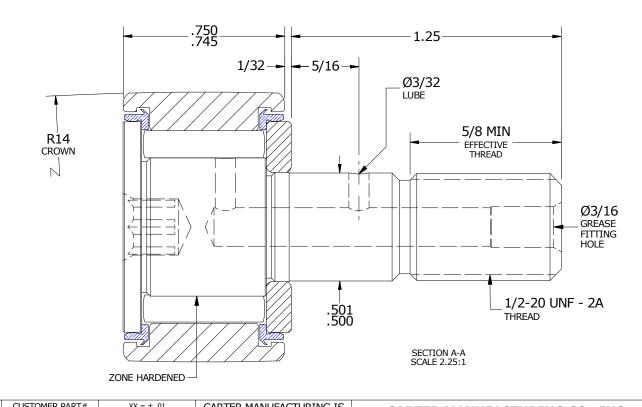

| MAXIMUM CLAMPING TORQUE |          |    |  |  |
|-------------------------|----------|----|--|--|
| Thread Type             | Inch Lbs | Nm |  |  |
| DRY                     | 350      | 40 |  |  |
| LUBRICATED              | 175      | 20 |  |  |

## NOTES:

- 1. BEARING IS PACKED WITH NLGI GRADE 2, LITHIUM
- BASED GREASE (UNLESS OTHERWISE SPECIFIED)

  2. ALL EXPOSED STEEL SURFACES HAVE BLACK OXIDE
- 3. LIMITING SPEED:
- A. GREASE = 3,100 RPM

## MATERIAL NOTES:

OUTER RING - BEARING STEEL, HEAT TREATED STUD - BEARING STEEL, ZONE HARDENED NEEDLE ROLLER(S) - BEARING STEEL, HEAT TREATED WASHER - BEARING STEEL, HEAT TREATED SEAL(S) - SYNTHETIC

| CUSTOMER PART#  | $XX = \pm .01$ $XXX = \pm .005$ $XXXX = \pm .0005$ $ANGLES = \pm 1$ | NOT RESPO  | NSIBLE FOR<br>ICAL ERRORS | CARTE     | GRAND HAVEN, I      |           | )., INC.          |  |
|-----------------|---------------------------------------------------------------------|------------|---------------------------|-----------|---------------------|-----------|-------------------|--|
|                 | INCH [METRIC]<br>FRACTION = ± 1/32                                  |            | REVISION                  |           | PART NAME: ASSEMBLY |           | PRODUCT TYPE: CNB |  |
| ENGINEERING CHA | ANGE <u>O</u> RDER NOTE                                             | D          | AUTHOR BY                 | DRAWN BY  | CHK'D BY            | SALES     | MATERIAL          |  |
|                 |                                                                     |            | HG                        | RAM       | MD                  | KR        | NOTED             |  |
|                 |                                                                     | REVISON BY | DATE                      | DATE      | DATE                | DATE      | SHEET             |  |
|                 |                                                                     | SGW        | 5/25/2016                 | 3/30/1999 | 5/24/2016           | 5/31/2016 | 1 OF 2            |  |