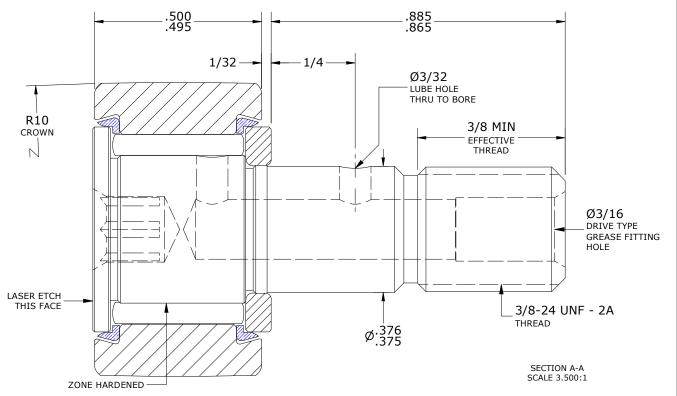

| MAXIMUM CLAMPING TORQUE** |          |     |  |  |  |
|---------------------------|----------|-----|--|--|--|
| Thread Type               | Inch Lbs | Nm  |  |  |  |
| LUBRICATED                | 47.5     | 5.5 |  |  |  |

4. LIMITING SPEED:

A. GREASE = 5,400 RPM

CCNB-28-SB

DRAWING NO.

NSN NO.

\*\*TORQUE SPECIFICATION IS BASED ON LUBRICATED THREADS, IF USING DRY THREADS DOUBLE TORQUE VALUE

## MATERIAL NOTES:

OUTER RING - BEARING STEEL, HEAT TREATED STUD - BEARING STEEL, ZONE HARDENED
NEEDLE ROLLER(S) - BEARING STEEL, HEAT TREATED
WASHER - BEARING STEEL, HEAT TREATED SEAL(S) - SYNTHETIC

| CUSTOMER PART#                     | CARTER MANUFACTURING IS<br>NOT RESPONSIBLE FOR<br>TYPOGRAPHICAL ERRORS |            | CARTER MANUFACTURING CO., INC. GRAND HAVEN, MICHIGAN 49417 |                     |           |            |                    |  |
|------------------------------------|------------------------------------------------------------------------|------------|------------------------------------------------------------|---------------------|-----------|------------|--------------------|--|
| INCH [METRIC]<br>FRACTION = ± 1/32 |                                                                        | REVISION   |                                                            | PART NAME: ASSEMBLY |           | PRODUCT TY | PRODUCT TYPE: CCNB |  |
| ENGINEERING CHANGE ORDER NOTE      |                                                                        | 7          | AUTHOR BY                                                  | DRAWN BY            | CHK'D BY  | SALES      | MATERIAL           |  |
|                                    | D                                                                      |            | HG                                                         | GJP                 | MD        | KR         | NOTED              |  |
|                                    |                                                                        | REVISON BY | DATE                                                       | DATE                | DATE      | DATE       | SHEET              |  |
|                                    |                                                                        | SGW        | 6/23/2020                                                  | 7/6/2000            | 6/22/2020 | 5/5/2017   | 1 OF 2             |  |