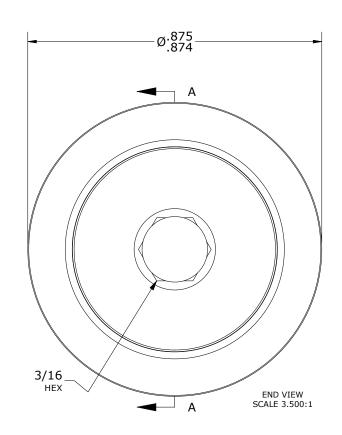

| RECOMMENDED MOUNTING HOLE Ø |       |        |  |  |  |
|-----------------------------|-------|--------|--|--|--|
| Limit                       | Inch  | mm     |  |  |  |
| MIN                         | .3750 | 9.5250 |  |  |  |
| MAX                         | .3755 | 9.5377 |  |  |  |