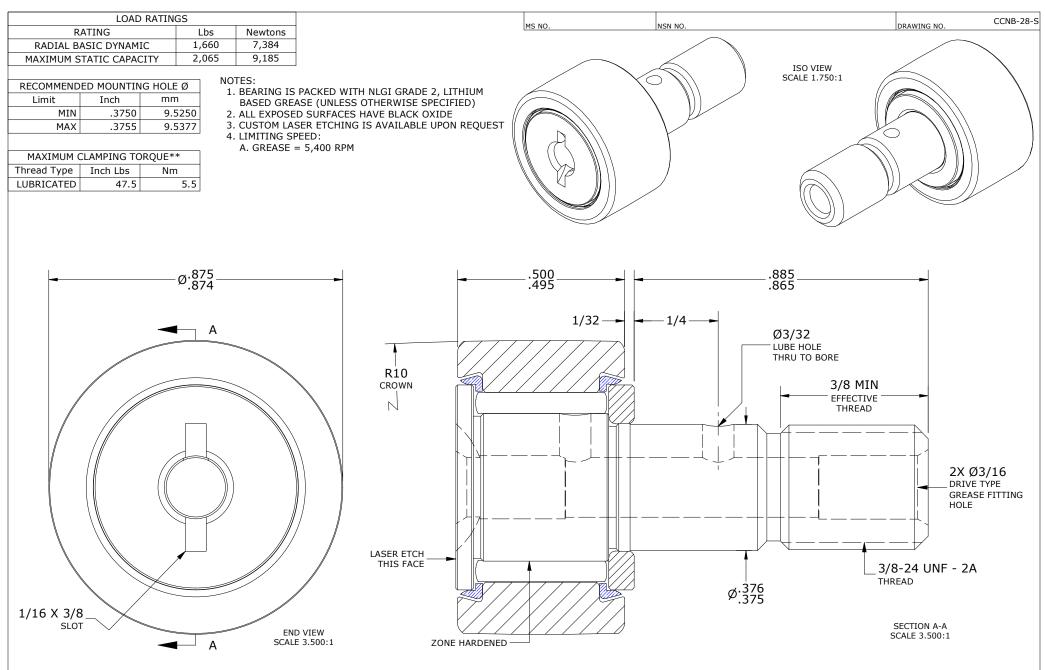

\*\*TORQUE SPECIFICATION IS BASED ON LUBRICATED THREADS, IF USING DRY THREADS DOUBLE TORQUE VALUE

| MATERIAL NOTES:<br>OUTER RING - BEARING STEEL, HEAT TREATED<br>STUD - BEARING STEEL, ZONE HARDENED<br>NEEDLE ROLLER(S) - BEARING STEEL, HEAT TREATED<br>WASHER - BEARING STEEL, HEAT TREATED | CUSTOMER PART#                 | XX = ± .01<br>XXX = ± .005<br>XXXX = ± .0005<br>ANGLES = ± 1'<br>INCH [METRIC]<br>FRACTION = ± 1/32 | CARTER MANUFACTURING IS<br>NOT RESPONSIBLE FOR<br>TYPOGRAPHICAL ERRORS |           | CARTER MANUFACTURING CO., INC.<br>GRAND HAVEN, MICHIGAN 49417 |           |            |          |
|----------------------------------------------------------------------------------------------------------------------------------------------------------------------------------------------|--------------------------------|-----------------------------------------------------------------------------------------------------|------------------------------------------------------------------------|-----------|---------------------------------------------------------------|-----------|------------|----------|
|                                                                                                                                                                                              |                                |                                                                                                     | REVI                                                                   | SION      | PART NAME: ASSEMI                                             | BLY       | PRODUCT TY | PE: CCNB |
|                                                                                                                                                                                              | <u>E</u> NGINEERING <u>C</u> H | ANGE <u>O</u> RDER NOTE                                                                             |                                                                        | AUTHOR BY | DRAWN BY                                                      | CHK'D BY  | SALES      | MATERIAL |
| SEAL(S) - SYNTHETIC                                                                                                                                                                          |                                |                                                                                                     | C                                                                      | HG        | EMD                                                           | MD        | KR         | NOTED    |
|                                                                                                                                                                                              |                                |                                                                                                     | REVISON BY                                                             | DATE      | DATE                                                          | DATE      | DATE       | SHEET    |
|                                                                                                                                                                                              |                                |                                                                                                     | SGW                                                                    | 6/23/2020 | 6/6/2000                                                      | 6/22/2020 | 5/5/2017   | 1 OF 2   |