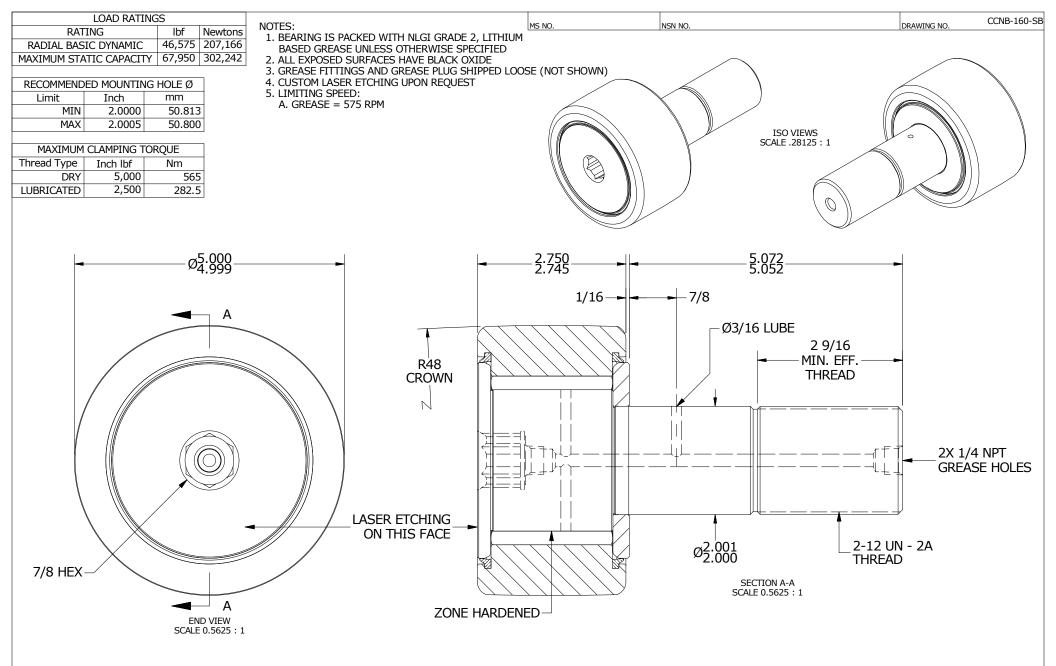

| MATERIAL NOTES:                                                                                                                 | CUSTOMER PART#  | $\begin{array}{c} XX = \pm .01 \\ XXX = \pm .005 \\ XXXX = \pm .0005 \\ ANGLES = \pm 1 \\ INCH [METRIC] \\ FRACTION = \pm 1/32 \end{array}$ | CARTER MANUFACTURING IS<br>NOT RESPONSIBLE FOR<br>TYPOGRAPHICAL ERRORS |           | CARTER MANUFACTURING CO., INC.<br>GRAND HAVEN, MICHIGAN 49417 |           |             |          |
|---------------------------------------------------------------------------------------------------------------------------------|-----------------|---------------------------------------------------------------------------------------------------------------------------------------------|------------------------------------------------------------------------|-----------|---------------------------------------------------------------|-----------|-------------|----------|
| OUTER RING - BEARING STEEL, HEAT TREATED<br>STUD - BEARING STEEL, ZONE HARDENED<br>NEEDLE ROLLERS - BEARING STEEL, HEAT TREATED |                 |                                                                                                                                             | REVI                                                                   | ISION     | PART NAME: Assemb                                             | ly        | PRODUCT TYP | PE: CCNB |
|                                                                                                                                 | ENGINEERING CHA | NGE ORDER NOTE                                                                                                                              | D                                                                      | AUTHOR BY | DRAWN BY                                                      | CHK'D BY  | SALES       | MATERIAL |
| WASHER - STEEL, HEAT TREATED<br>SEALS - SYNTHETIC                                                                               |                 |                                                                                                                                             | В                                                                      | HG        | GJP                                                           | SGW       | KPR         | NOTED    |
| GREASE FITTINGS - ALEMITE No. 1627-B                                                                                            |                 |                                                                                                                                             | REVISON BY                                                             | DATE      | DATE                                                          | DATE      | DATE        | SHEET    |
| PLUG - BRASS                                                                                                                    |                 |                                                                                                                                             | MD                                                                     | 8/28/2019 | 8/17/2000                                                     | 8/28/2019 | 8/16/2000   | 1 OF 2   |