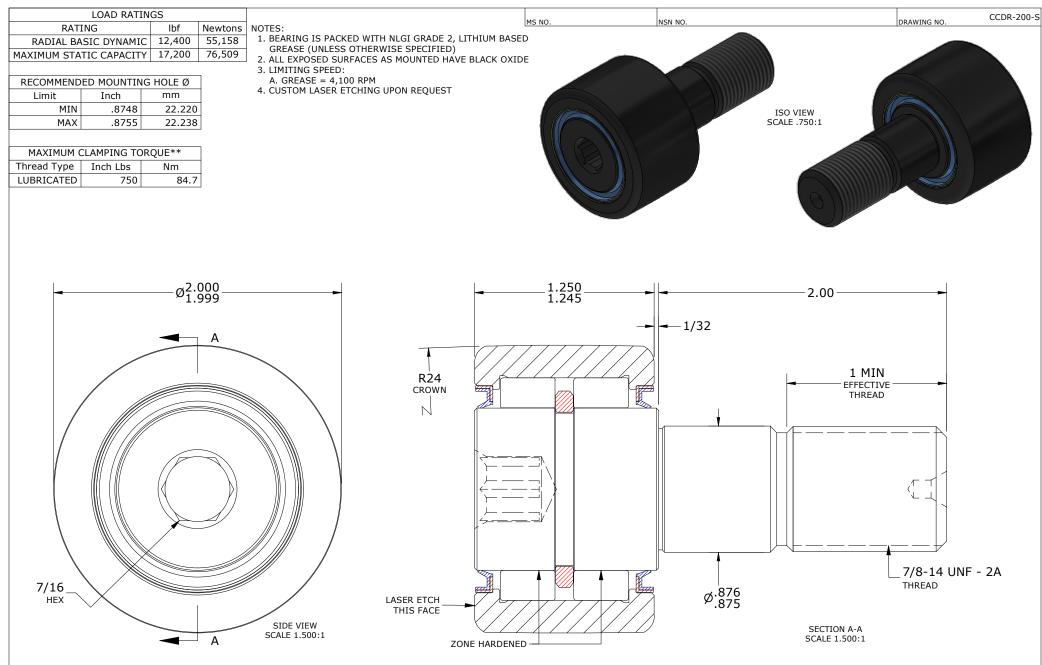

\*\*TORQUE SPECIFICATION IS BASED ON LUBRICATED THREADS, IF USING DRY THREADS DOUBLE TORQUE VALUE

| MATERIAL NOTES:<br>OUTER RING - BEARING STEEL, HEAT TREATED<br>STUD - BEARING STEEL, ZONE HARDENED<br>NEEDLE ROLLER(S) - BEARING STEEL, HEAT TREATED<br>RETAINING RING - BEARING STEEL, HEAT TREATED<br>SEAL(S) - VB TYPE OIL SEAL | CUSTOMER PART#                 | $\begin{array}{l} XX = \pm .01 \\ XXX = \pm .005 \\ XXXX = \pm .0005 \\ ANGLES = \pm 1' \\ INCH [METRIC] \\ FRACTION = \pm 1/32 \end{array}$ | CARTER MANUFACTURING IS<br>NOT RESPONSIBLE FOR<br>TYPOGRAPHICAL ERRORS |            | CARTER MANUFACTURING CO., INC.<br>GRAND HAVEN, MICHIGAN 49417 |            |             |                   |
|------------------------------------------------------------------------------------------------------------------------------------------------------------------------------------------------------------------------------------|--------------------------------|----------------------------------------------------------------------------------------------------------------------------------------------|------------------------------------------------------------------------|------------|---------------------------------------------------------------|------------|-------------|-------------------|
|                                                                                                                                                                                                                                    |                                |                                                                                                                                              | REVI                                                                   | SION       | PART NAME: ASSEMBLY                                           |            | PRODUCT TYP | PRODUCT TYPE: CDR |
|                                                                                                                                                                                                                                    | <u>E</u> NGINEERING <u>C</u> H | ANGE <u>O</u> RDER NOTE                                                                                                                      | В                                                                      | AUTHOR BY  | DRAWN BY                                                      | СНК'Д ВҮ   | SALES       | MATERIAL          |
|                                                                                                                                                                                                                                    |                                |                                                                                                                                              |                                                                        | HG         | SGW                                                           | MD         | NC          | NOTED             |
|                                                                                                                                                                                                                                    |                                |                                                                                                                                              | REVISON BY                                                             | DATE       | DATE                                                          | DATE       | DATE        | SHEET             |
|                                                                                                                                                                                                                                    |                                |                                                                                                                                              | SGW                                                                    | 10/28/2021 | 4/26/2021                                                     | 10/28/2021 | 4/30/2021   | 1 OF 2            |