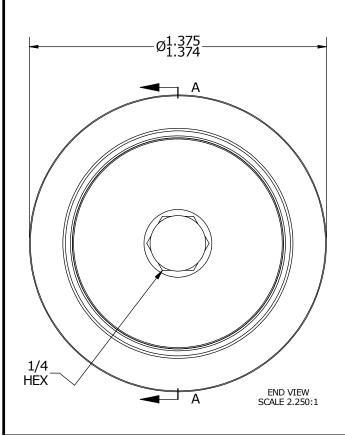

| RECOMMENDED MOUNTING HOLE Ø |      |        |  |  |  |
|-----------------------------|------|--------|--|--|--|
| Limit                       | Inch | mm     |  |  |  |
| MIN                         | .689 | 17.501 |  |  |  |
| MAX                         | .691 | 17.551 |  |  |  |