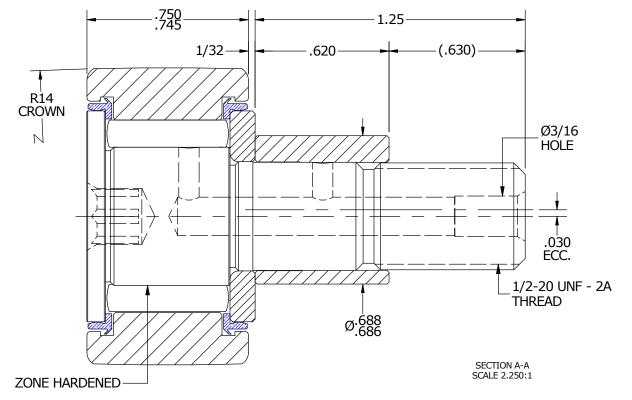

| MAXIMUM CLAMPING TORQUE |          |    |  |  |  |
|-------------------------|----------|----|--|--|--|
| Thread Type             | Inch Lbs | Nm |  |  |  |
| DRY                     | 350      | 40 |  |  |  |
| LUBRICATED              | 175      | 20 |  |  |  |
|                         |          |    |  |  |  |

## MATERIAL NOTES:

OUTER RING - 440C STAINLESS STEEL, HEAT TREATED STUD - 440C STAINLESS STEEL, ZONE HARDENED NEEDLE ROLLER(S) - 440C STAINLESS STEEL, HEAT TREATED WASHER - 440C STAINLESS STEEL, HEAT TREATED ECCENTRIC SLEEVE - 300 SERIES STAINLESS STEEL SEAL(S) - SYNTHETIC