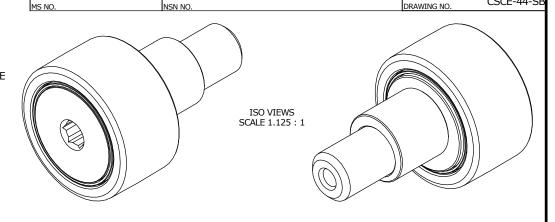

## NOTES:

BEARING IS PACKED WITH NLGI GRADE 2, FOOD GRADE
 H1 GREASE (UNLESS OTHERWISE SPECIFIED)

NSN NO.

CSCE-44-SB

DRAWING NO.

## MATERIAL NOTES:

OUTER RING - 440C STAINLESS STEEL, HEAT TREATED STUD - 440C STAINLESS STEEL, ZONE HARDENED NEEDLE ROLLER(S) - 440C STAINLESS STEEL, HEAT TREATED WASHER - 440C STAINLESS STEEL, HEAT TREATED ECCENTRIC SLEEVE - 300 SERIES STAINLESS STEEL SEAL(S) - SYNTHETIC